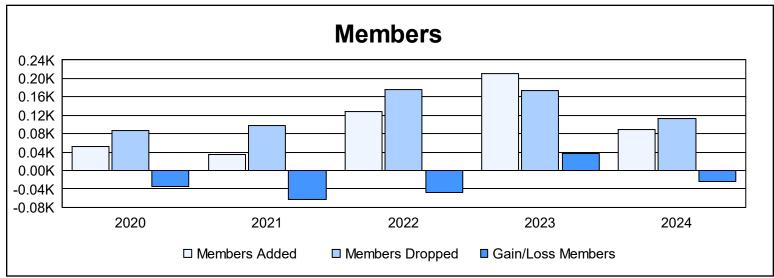

District 5 SKN As of June 2024 Cumulative

| Year      | New<br>Clubs | Dropped<br>Clubs | Gain/<br>Loss<br>Clubs | New<br>Members | Charter<br>Members | Reinstate<br>Members | Transfer<br>Members | Total<br>Member<br>Added | Total<br>Members<br>Dropped | Gain/<br>Loss<br>Members |
|-----------|--------------|------------------|------------------------|----------------|--------------------|----------------------|---------------------|--------------------------|-----------------------------|--------------------------|
| 2019-2020 | 0            | 0                | 0                      | 45             | 0                  | 1                    | 5                   | 51                       | 86                          | -35                      |
| 2020-2021 | 0            | 2                | -2                     | 28             | 0                  | 2                    | 5                   | 35                       | 97                          | -62                      |
| 2021-2022 | 0            | 3                | -3                     | 101            | 0                  | 24                   | 3                   | 128                      | 176                         | -48                      |
| 2022-2023 | 1            | 2                | -1                     | 94             | 47                 | 47                   | 22                  | 210                      | 173                         | 37                       |
| 2023-2024 | 0            | 1                | -1                     | 82             | 0                  | 1                    | 6                   | 89                       | 112                         | -23                      |
| Average   | 0            | 2                | -1                     | 70             | 9                  | 15                   | 8                   | 103                      | 129                         | -26                      |