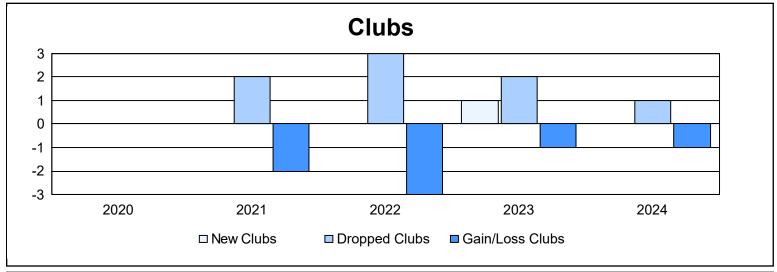

District 5 SKN As of June 2024 Cumulative

| Year      | New<br>Clubs | Dropped<br>Clubs | Gain/<br>Loss<br>Clubs | New<br>Members | Charter<br>Members | Reinstate<br>Members | Transfer<br>Members | Total<br>Member<br>Added | Total<br>Members<br>Dropped | Gain/<br>Loss<br>Members |
|-----------|--------------|------------------|------------------------|----------------|--------------------|----------------------|---------------------|--------------------------|-----------------------------|--------------------------|
| 2019-2020 | 0            | 0                | 0                      | 45             | 0                  | 1                    | 5                   | 51                       | 86                          | -35                      |
| 2020-2021 | 0            | 2                | -2                     | 28             | 0                  | 2                    | 5                   | 35                       | 97                          | -62                      |
| 2021-2022 | 0            | 3                | -3                     | 101            | 0                  | 24                   | 3                   | 128                      | 176                         | -48                      |
| 2022-2023 | 1            | 2                | -1                     | 94             | 47                 | 47                   | 22                  | 210                      | 173                         | 37                       |
| 2023-2024 | 0            | 1                | -1                     | 82             | 0                  | 1                    | 6                   | 89                       | 112                         | -23                      |
| Average   | 0            | 2                | -1                     | 70             | 9                  | 15                   | 8                   | 103                      | 129                         | -26                      |