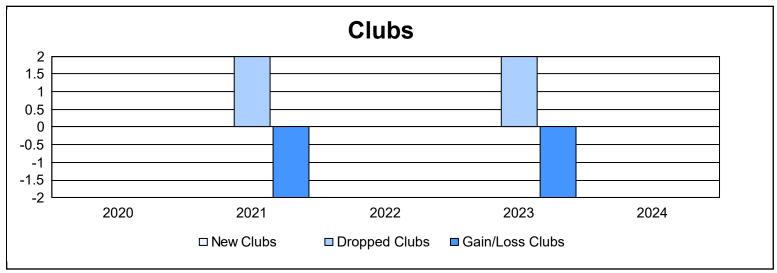

District 5 SW As of June 2024 Cumulative

| Year      | New<br>Clubs | Dropped<br>Clubs | Gain/<br>Loss<br>Clubs | New<br>Members | Charter<br>Members | Reinstate<br>Members | Transfer<br>Members | Total<br>Member<br>Added | Total<br>Members<br>Dropped | Gain/<br>Loss<br>Members |
|-----------|--------------|------------------|------------------------|----------------|--------------------|----------------------|---------------------|--------------------------|-----------------------------|--------------------------|
| 2019-2020 | 0            | 0                | 0                      | 41             | 0                  | 7                    | 2                   | 50                       | 84                          | -34                      |
| 2020-2021 | 0            | 2                | -2                     | 32             | 1                  | 1                    | 2                   | 36                       | 90                          | -54                      |
| 2021-2022 | 0            | 0                | 0                      | 43             | 0                  | 3                    | 3                   | 49                       | 77                          | -28                      |
| 2022-2023 | 0            | 2                | -2                     | 27             | 0                  | 3                    | 2                   | 32                       | 69                          | -37                      |
| 2023-2024 | 0            | 0                | 0                      | 26             | 0                  | 1                    | 0                   | 27                       | 43                          | -16                      |
| Average   | 0            | 1                | -1                     | 34             | 0                  | 3                    | 2                   | 39                       | 73                          | -34                      |