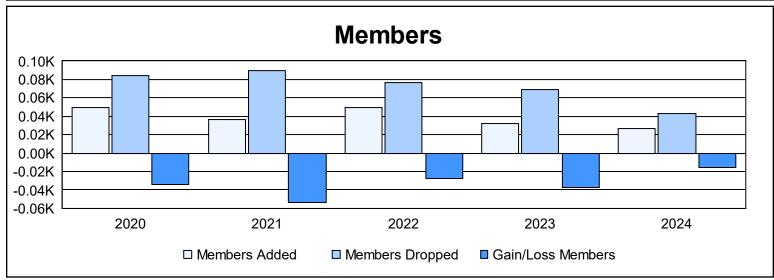

District 5 SW As of June 2024 Cumulative

| Year      | New<br>Clubs | Dropped<br>Clubs | Gain/<br>Loss<br>Clubs | New<br>Members | Charter<br>Members | Reinstate<br>Members | Transfer<br>Members | Total<br>Member<br>Added | Total<br>Members<br>Dropped | Gain/<br>Loss<br>Members |
|-----------|--------------|------------------|------------------------|----------------|--------------------|----------------------|---------------------|--------------------------|-----------------------------|--------------------------|
| 2019-2020 | 0            | 0                | 0                      | 41             | 0                  | 7                    | 2                   | 50                       | 84                          | -34                      |
| 2020-2021 | 0            | 2                | -2                     | 32             | 1                  | 1                    | 2                   | 36                       | 90                          | -54                      |
| 2021-2022 | 0            | 0                | 0                      | 43             | 0                  | 3                    | 3                   | 49                       | 77                          | -28                      |
| 2022-2023 | 0            | 2                | -2                     | 27             | 0                  | 3                    | 2                   | 32                       | 69                          | -37                      |
| 2023-2024 | 0            | 0                | 0                      | 26             | 0                  | 1                    | 0                   | 27                       | 43                          | -16                      |
| Average   | 0            | 1                | -1                     | 34             | 0                  | 3                    | 2                   | 39                       | 73                          | -34                      |