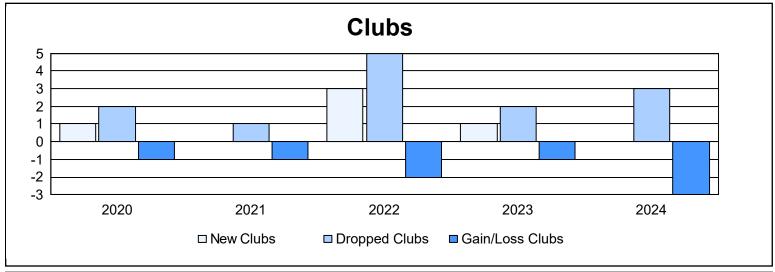

District 50 As of June 2024 Cumulative

| Year      | New<br>Clubs | Dropped<br>Clubs | Gain/<br>Loss<br>Clubs | New<br>Members | Charter<br>Members | Reinstate<br>Members | Transfer<br>Members | Total<br>Member<br>Added | Total<br>Members<br>Dropped | Gain/<br>Loss<br>Members |
|-----------|--------------|------------------|------------------------|----------------|--------------------|----------------------|---------------------|--------------------------|-----------------------------|--------------------------|
| 2019-2020 | 1            | 2                | -1                     | 108            | 19                 | 20                   | 8                   | 155                      | 266                         | -111                     |
| 2020-2021 | 0            | 1                | -1                     | 184            | 2                  | 18                   | 14                  | 218                      | 179                         | 39                       |
| 2021-2022 | 3            | 5                | -2                     | 173            | 73                 | 10                   | 21                  | 277                      | 289                         | -12                      |
| 2022-2023 | 1            | 2                | -1                     | 140            | 23                 | 22                   | 11                  | 196                      | 255                         | -59                      |
| 2023-2024 | 0            | 3                | -3                     | 124            | 0                  | 13                   | 8                   | 145                      | 248                         | -103                     |
| Average   | 1            | 3                | -2                     | 146            | 23                 | 17                   | 12                  | 198                      | 247                         | -49                      |