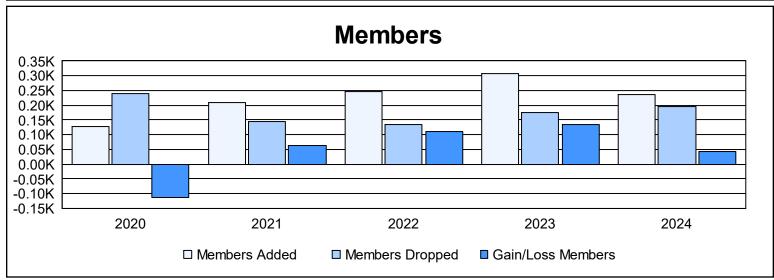

District 51 O As of June 2024 Cumulative

| Year      | New<br>Clubs | Dropped<br>Clubs | Gain/<br>Loss<br>Clubs | New<br>Members | Charter<br>Members | Reinstate<br>Members | Transfer<br>Members | Total<br>Member<br>Added | Total<br>Members<br>Dropped | Gain/<br>Loss<br>Members |
|-----------|--------------|------------------|------------------------|----------------|--------------------|----------------------|---------------------|--------------------------|-----------------------------|--------------------------|
| 2019-2020 | 0            | 0                | 0                      | 106            | 13                 | 5                    | 2                   | 126                      | 240                         | -114                     |
| 2020-2021 | 1            | 3                | -2                     | 153            | 38                 | 8                    | 10                  | 209                      | 145                         | 64                       |
| 2021-2022 | 1            | 0                | 1                      | 204            | 30                 | 8                    | 5                   | 247                      | 135                         | 112                      |
| 2022-2023 | 3            | 0                | 3                      | 211            | 88                 | 7                    | 3                   | 309                      | 174                         | 135                      |
| 2023-2024 | 0            | 0                | 0                      | 204            | 15                 | 6                    | 11                  | 236                      | 194                         | 42                       |
| Average   | 1            | 1                | 0                      | 176            | 37                 | 7                    | 6                   | 225                      | 178                         | 48                       |