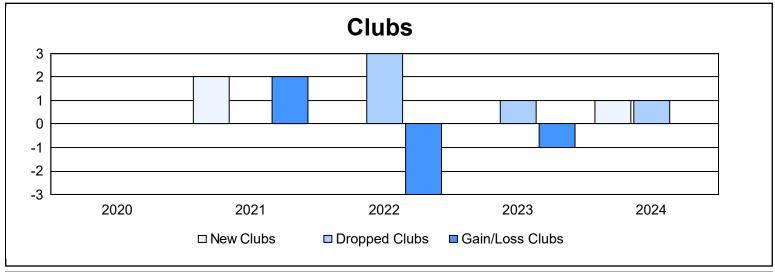

District 5M 11 As of June 2024 Cumulative

| Year      | New<br>Clubs | Dropped<br>Clubs | Gain/<br>Loss<br>Clubs | New<br>Members | Charter<br>Members | Reinstate<br>Members | Transfer<br>Members | Total<br>Member<br>Added | Total<br>Members<br>Dropped | Gain/<br>Loss<br>Members |
|-----------|--------------|------------------|------------------------|----------------|--------------------|----------------------|---------------------|--------------------------|-----------------------------|--------------------------|
| 2019-2020 | 0            | 0                | 0                      | 77             | 1                  | 4                    | 6                   | 88                       | 129                         | -41                      |
| 2020-2021 | 2            | 0                | 2                      | 67             | 52                 | 2                    | 3                   | 124                      | 155                         | -31                      |
| 2021-2022 | 0            | 3                | -3                     | 104            | 2                  | 10                   | 6                   | 122                      | 212                         | -90                      |
| 2022-2023 | 0            | 1                | -1                     | 109            | 2                  | 20                   | 7                   | 138                      | 161                         | -23                      |
| 2023-2024 | 1            | 1                | 0                      | 105            | 22                 | 5                    | 3                   | 135                      | 179                         | -44                      |
| Average   | 1            | 1                | 0                      | 92             | 16                 | 8                    | 5                   | 121                      | 167                         | -46                      |