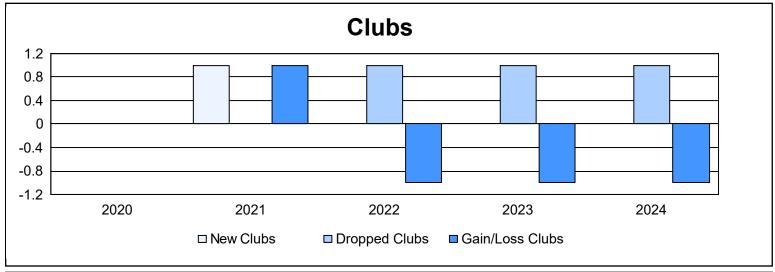

District 5M 2 As of June 2024 Cumulative

| Year      | New<br>Clubs | Dropped<br>Clubs | Gain/<br>Loss<br>Clubs | New<br>Members | Charter<br>Members | Reinstate<br>Members | Transfer<br>Members | Total<br>Member<br>Added | Total<br>Members<br>Dropped | Gain/<br>Loss<br>Members |
|-----------|--------------|------------------|------------------------|----------------|--------------------|----------------------|---------------------|--------------------------|-----------------------------|--------------------------|
| 2019-2020 | 0            | 0                | 0                      | 118            | 3                  | 8                    | 3                   | 132                      | 203                         | -71                      |
| 2020-2021 | 1            | 0                | 1                      | 109            | 38                 | 4                    | 4                   | 155                      | 263                         | -108                     |
| 2021-2022 | 0            | 1                | -1                     | 241            | 2                  | 4                    | 7                   | 254                      | 216                         | 38                       |
| 2022-2023 | 0            | 1                | -1                     | 246            | 1                  | 14                   | 18                  | 279                      | 224                         | 55                       |
| 2023-2024 | 0            | 1                | -1                     | 160            | 2                  | 4                    | 5                   | 171                      | 202                         | -31                      |
| Average   | 0            | 1                | 0                      | 175            | 9                  | 7                    | 7                   | 198                      | 222                         | -23                      |