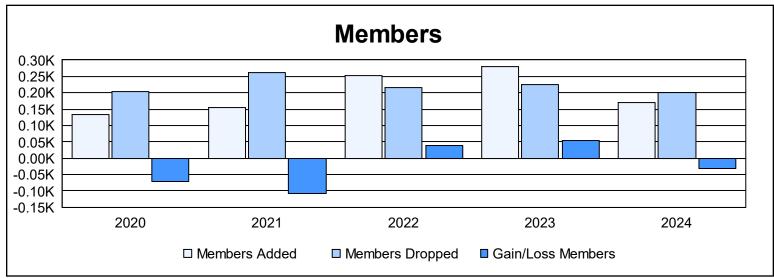

District 5M 2 As of June 2024 Cumulative

| Year      | New<br>Clubs | Dropped<br>Clubs | Gain/<br>Loss<br>Clubs | New<br>Members | Charter<br>Members | Reinstate<br>Members | Transfer<br>Members | Total<br>Member<br>Added | Total<br>Members<br>Dropped | Gain/<br>Loss<br>Members |
|-----------|--------------|------------------|------------------------|----------------|--------------------|----------------------|---------------------|--------------------------|-----------------------------|--------------------------|
| 2019-2020 | 0            | 0                | 0                      | 118            | 3                  | 8                    | 3                   | 132                      | 203                         | -71                      |
| 2020-2021 | 1            | 0                | 1                      | 109            | 38                 | 4                    | 4                   | 155                      | 263                         | -108                     |
| 2021-2022 | 0            | 1                | -1                     | 241            | 2                  | 4                    | 7                   | 254                      | 216                         | 38                       |
| 2022-2023 | 0            | 1                | -1                     | 246            | 1                  | 14                   | 18                  | 279                      | 224                         | 55                       |
| 2023-2024 | 0            | 1                | -1                     | 160            | 2                  | 4                    | 5                   | 171                      | 202                         | -31                      |
| Average   | 0            | 1                | 0                      | 175            | 9                  | 7                    | 7                   | 198                      | 222                         | -23                      |