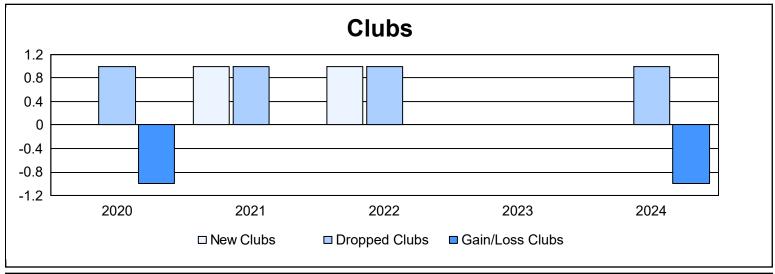

District 5M 7 As of June 2024 Cumulative

| Year      | New<br>Clubs | Dropped<br>Clubs | Gain/<br>Loss<br>Clubs | New<br>Members | Charter<br>Members | Reinstate<br>Members | Transfer<br>Members | Total<br>Member<br>Added | Total<br>Members<br>Dropped | Gain/<br>Loss<br>Members |
|-----------|--------------|------------------|------------------------|----------------|--------------------|----------------------|---------------------|--------------------------|-----------------------------|--------------------------|
| 2019-2020 | 0            | 1                | -1                     | 121            | 0                  | 8                    | 15                  | 144                      | 230                         | -86                      |
| 2020-2021 | 1            | 1                | 0                      | 81             | 17                 | 14                   | 3                   | 115                      | 215                         | -100                     |
| 2021-2022 | 1            | 1                | 0                      | 143            | 25                 | 14                   | 9                   | 191                      | 216                         | -25                      |
| 2022-2023 | 0            | 0                | 0                      | 181            | 0                  | 17                   | 11                  | 209                      | 186                         | 23                       |
| 2023-2024 | 0            | 1                | -1                     | 152            | 4                  | 11                   | 4                   | 171                      | 206                         | -35                      |
| Average   | 0            | 1                | 0                      | 136            | 9                  | 13                   | 8                   | 166                      | 211                         | -45                      |