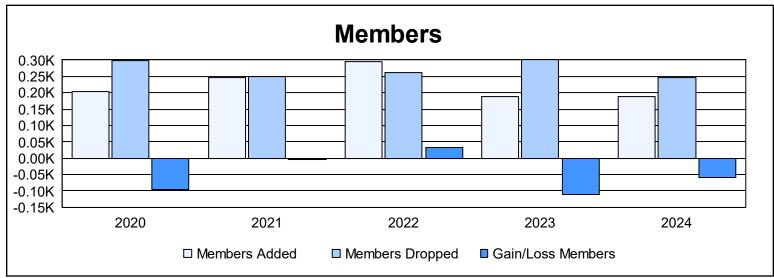

District 5M 9 As of June 2024 Cumulative

| Year      | New<br>Clubs | Dropped<br>Clubs | Gain/<br>Loss<br>Clubs | New<br>Members | Charter<br>Members | Reinstate<br>Members | Transfer<br>Members | Total<br>Member<br>Added | Total<br>Members<br>Dropped | Gain/<br>Loss<br>Members |
|-----------|--------------|------------------|------------------------|----------------|--------------------|----------------------|---------------------|--------------------------|-----------------------------|--------------------------|
| 2019-2020 | 0            | 3                | -3                     | 153            | 11                 | 15                   | 24                  | 203                      | 298                         | -95                      |
| 2020-2021 | 2            | 1                | 1                      | 139            | 75                 | 13                   | 20                  | 247                      | 250                         | -3                       |
| 2021-2022 | 2            | 2                | 0                      | 206            | 63                 | 9                    | 16                  | 294                      | 262                         | 32                       |
| 2022-2023 | 1            | 3                | -2                     | 153            | 24                 | 6                    | 5                   | 188                      | 300                         | -112                     |
| 2023-2024 | 1            | 1                | 0                      | 152            | 21                 | 4                    | 10                  | 187                      | 247                         | -60                      |
| Average   | 1            | 2                | -1                     | 161            | 39                 | 9                    | 15                  | 224                      | 271                         | -48                      |