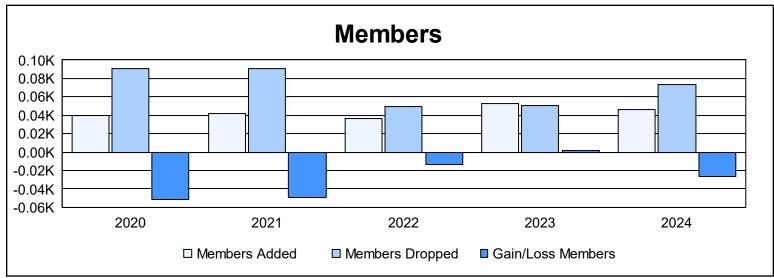

District 6 C As of June 2024 Cumulative

| Year      | New<br>Clubs | Dropped<br>Clubs | Gain/<br>Loss<br>Clubs | New<br>Members | Charter<br>Members | Reinstate<br>Members | Transfer<br>Members | Total<br>Member<br>Added | Total<br>Members<br>Dropped | Gain/<br>Loss<br>Members |
|-----------|--------------|------------------|------------------------|----------------|--------------------|----------------------|---------------------|--------------------------|-----------------------------|--------------------------|
| 2019-2020 | 0            | 2                | -2                     | 33             | 0                  | 3                    | 4                   | 40                       | 91                          | -51                      |
| 2020-2021 | 0            | 0                | 0                      | 35             | 0                  | 4                    | 3                   | 42                       | 91                          | -49                      |
| 2021-2022 | 0            | 2                | -2                     | 29             | 0                  | 2                    | 5                   | 36                       | 50                          | -14                      |
| 2022-2023 | 0            | 0                | 0                      | 48             | 1                  | 2                    | 2                   | 53                       | 51                          | 2                        |
| 2023-2024 | 0            | 1                | -1                     | 41             | 0                  | 0                    | 5                   | 46                       | 73                          | -27                      |
| Average   | 0            | 1                | -1                     | 37             | 0                  | 2                    | 4                   | 43                       | 71                          | -28                      |