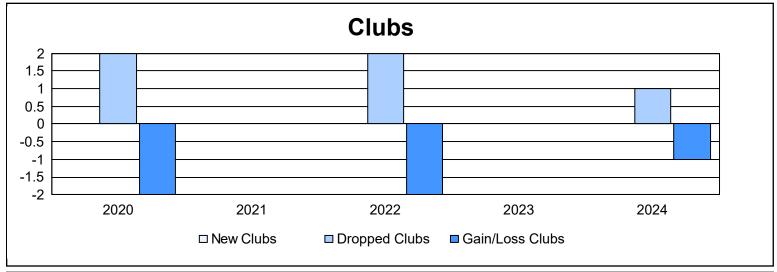

District 6 C As of June 2024 Cumulative

| Year      | New<br>Clubs | Dropped<br>Clubs | Gain/<br>Loss<br>Clubs | New<br>Members | Charter<br>Members | Reinstate<br>Members | Transfer<br>Members | Total<br>Member<br>Added | Total<br>Members<br>Dropped | Gain/<br>Loss<br>Members |
|-----------|--------------|------------------|------------------------|----------------|--------------------|----------------------|---------------------|--------------------------|-----------------------------|--------------------------|
| 2019-2020 | 0            | 2                | -2                     | 33             | 0                  | 3                    | 4                   | 40                       | 91                          | -51                      |
| 2020-2021 | 0            | 0                | 0                      | 35             | 0                  | 4                    | 3                   | 42                       | 91                          | -49                      |
| 2021-2022 | 0            | 2                | -2                     | 29             | 0                  | 2                    | 5                   | 36                       | 50                          | -14                      |
| 2022-2023 | 0            | 0                | 0                      | 48             | 1                  | 2                    | 2                   | 53                       | 51                          | 2                        |
| 2023-2024 | 0            | 1                | -1                     | 41             | 0                  | 0                    | 5                   | 46                       | 73                          | -27                      |
| Average   | 0            | 1                | -1                     | 37             | 0                  | 2                    | 4                   | 43                       | 71                          | -28                      |