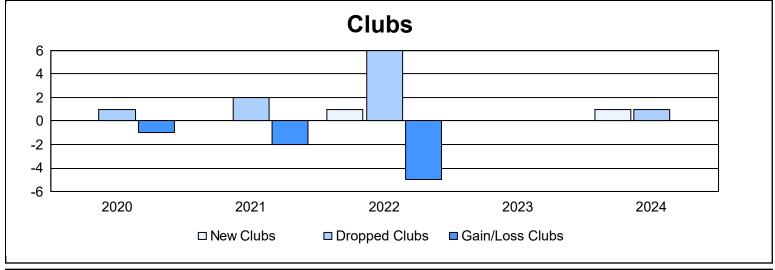

District 6 NE As of June 2024 Cumulative

| Year      | New<br>Clubs | Dropped<br>Clubs | Gain/<br>Loss<br>Clubs | New<br>Members | Charter<br>Members | Reinstate<br>Members | Transfer<br>Members | Total<br>Member<br>Added | Total<br>Members<br>Dropped | Gain/<br>Loss<br>Members |
|-----------|--------------|------------------|------------------------|----------------|--------------------|----------------------|---------------------|--------------------------|-----------------------------|--------------------------|
| 2019-2020 | 0            | 1                | -1                     | 75             | 0                  | 5                    | 2                   | 82                       | 110                         | -28                      |
| 2020-2021 | 0            | 2                | -2                     | 62             | 0                  | 11                   | 3                   | 76                       | 148                         | -72                      |
| 2021-2022 | 1            | 6                | -5                     | 86             | 40                 | 16                   | 7                   | 149                      | 158                         | -9                       |
| 2022-2023 | 0            | 0                | 0                      | 135            | 0                  | 6                    | 4                   | 145                      | 109                         | 36                       |
| 2023-2024 | 1            | 1                | 0                      | 81             | 21                 | 7                    | 10                  | 119                      | 103                         | 16                       |
| Average   | 0            | 2                | -2                     | 88             | 12                 | 9                    | 5                   | 114                      | 126                         | -11                      |