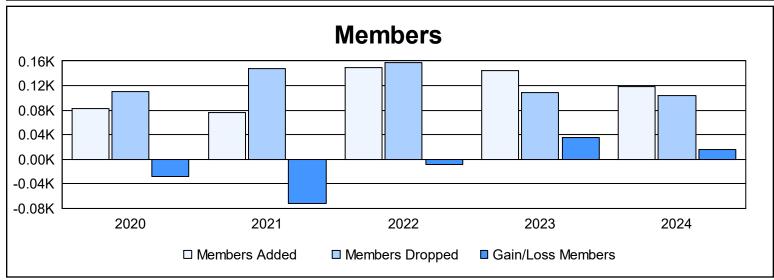

District 6 NE As of June 2024 Cumulative

| Year      | New<br>Clubs | Dropped<br>Clubs | Gain/<br>Loss<br>Clubs | New<br>Members | Charter<br>Members | Reinstate<br>Members | Transfer<br>Members | Total<br>Member<br>Added | Total<br>Members<br>Dropped | Gain/<br>Loss<br>Members |
|-----------|--------------|------------------|------------------------|----------------|--------------------|----------------------|---------------------|--------------------------|-----------------------------|--------------------------|
| 2019-2020 | 0            | 1                | -1                     | 75             | 0                  | 5                    | 2                   | 82                       | 110                         | -28                      |
| 2020-2021 | 0            | 2                | -2                     | 62             | 0                  | 11                   | 3                   | 76                       | 148                         | -72                      |
| 2021-2022 | 1            | 6                | -5                     | 86             | 40                 | 16                   | 7                   | 149                      | 158                         | -9                       |
| 2022-2023 | 0            | 0                | 0                      | 135            | 0                  | 6                    | 4                   | 145                      | 109                         | 36                       |
| 2023-2024 | 1            | 1                | 0                      | 81             | 21                 | 7                    | 10                  | 119                      | 103                         | 16                       |
| Average   | 0            | 2                | -2                     | 88             | 12                 | 9                    | 5                   | 114                      | 126                         | -11                      |