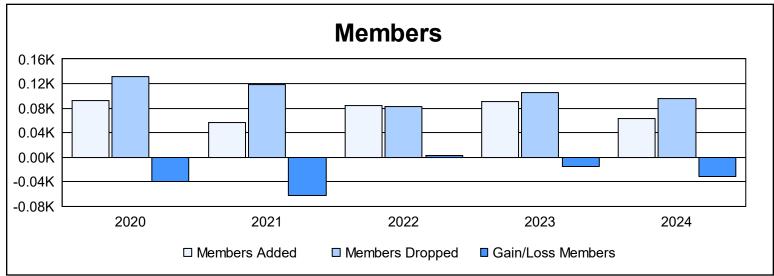

District 6 W As of June 2024 Cumulative

| Year      | New<br>Clubs | Dropped<br>Clubs | Gain/<br>Loss<br>Clubs | New<br>Members | Charter<br>Members | Reinstate<br>Members | Transfer<br>Members | Total<br>Member<br>Added | Total<br>Members<br>Dropped | Gain/<br>Loss<br>Members |
|-----------|--------------|------------------|------------------------|----------------|--------------------|----------------------|---------------------|--------------------------|-----------------------------|--------------------------|
| 2019-2020 | 0            | 1                | -1                     | 80             | 0                  | 8                    | 5                   | 93                       | 132                         | -39                      |
| 2020-2021 | 0            | 0                | 0                      | 50             | 0                  | 4                    | 2                   | 56                       | 119                         | -63                      |
| 2021-2022 | 0            | 0                | 0                      | 76             | 0                  | 4                    | 4                   | 84                       | 82                          | 2                        |
| 2022-2023 | 0            | 0                | 0                      | 80             | 0                  | 5                    | 6                   | 91                       | 106                         | -15                      |
| 2023-2024 | 0            | 0                | 0                      | 55             | 0                  | 5                    | 3                   | 63                       | 95                          | -32                      |
| Average   | 0            | 0                | 0                      | 68             | 0                  | 5                    | 4                   | 77                       | 107                         | -29                      |