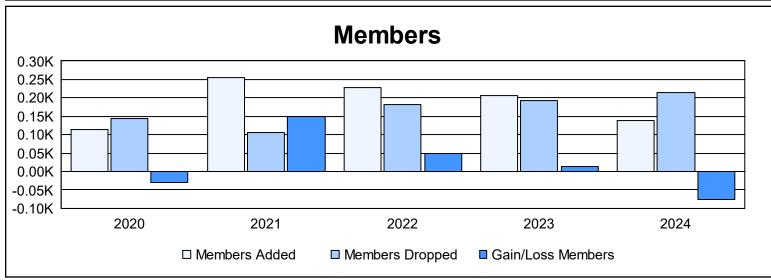

District 60 B As of June 2024 Cumulative

| Year      | New<br>Clubs | Dropped<br>Clubs | Gain/<br>Loss<br>Clubs | New<br>Members | Charter<br>Members | Reinstate<br>Members | Transfer<br>Members | Total<br>Member<br>Added | Total<br>Members<br>Dropped | Gain/<br>Loss<br>Members |
|-----------|--------------|------------------|------------------------|----------------|--------------------|----------------------|---------------------|--------------------------|-----------------------------|--------------------------|
| 2019-2020 | 0            | 0                | 0                      | 108            | 0                  | 4                    | 2                   | 114                      | 145                         | -31                      |
| 2020-2021 | 0            | 0                | 0                      | 250            | 0                  | 4                    | 1                   | 255                      | 106                         | 149                      |
| 2021-2022 | 1            | 3                | -2                     | 180            | 35                 | 9                    | 5                   | 229                      | 181                         | 48                       |
| 2022-2023 | 0            | 0                | 0                      | 148            | 2                  | 49                   | 6                   | 205                      | 192                         | 13                       |
| 2023-2024 | 0            | 0                | 0                      | 105            | 1                  | 20                   | 12                  | 138                      | 214                         | -76                      |
| Average   | 0            | 1                | 0                      | 158            | 8                  | 17                   | 5                   | 188                      | 168                         | 21                       |