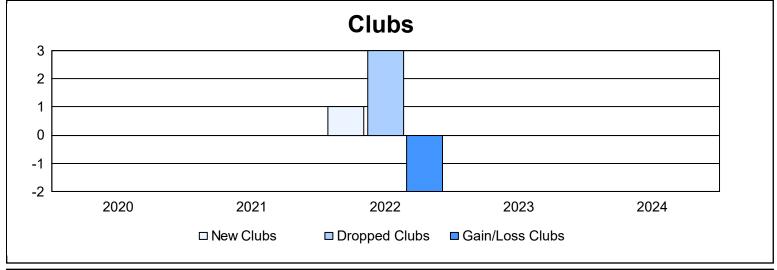

District 60 B As of June 2024 Cumulative

| Year      | New<br>Clubs | Dropped<br>Clubs | Gain/<br>Loss<br>Clubs | New<br>Members | Charter<br>Members | Reinstate<br>Members | Transfer<br>Members | Total<br>Member<br>Added | Total<br>Members<br>Dropped | Gain/<br>Loss<br>Members |
|-----------|--------------|------------------|------------------------|----------------|--------------------|----------------------|---------------------|--------------------------|-----------------------------|--------------------------|
| 2019-2020 | 0            | 0                | 0                      | 108            | 0                  | 4                    | 2                   | 114                      | 145                         | -31                      |
| 2020-2021 | 0            | 0                | 0                      | 250            | 0                  | 4                    | 1                   | 255                      | 106                         | 149                      |
| 2021-2022 | 1            | 3                | -2                     | 180            | 35                 | 9                    | 5                   | 229                      | 181                         | 48                       |
| 2022-2023 | 0            | 0                | 0                      | 148            | 2                  | 49                   | 6                   | 205                      | 192                         | 13                       |
| 2023-2024 | 0            | 0                | 0                      | 105            | 1                  | 20                   | 12                  | 138                      | 214                         | -76                      |
| Average   | 0            | 1                | 0                      | 158            | 8                  | 17                   | 5                   | 188                      | 168                         | 21                       |