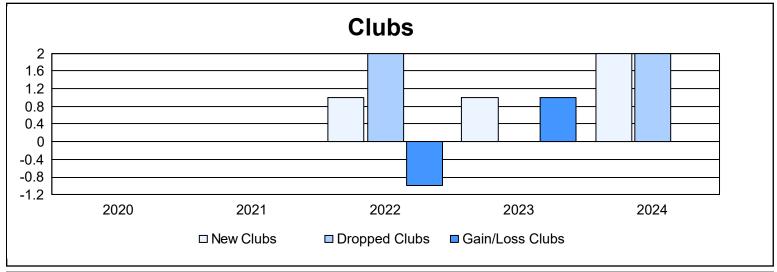

District 63 As of June 2024 Cumulative

| Year      | New<br>Clubs | Dropped<br>Clubs | Gain/<br>Loss<br>Clubs | New<br>Members | Charter<br>Members | Reinstate<br>Members | Transfer<br>Members | Total<br>Member<br>Added | Total<br>Members<br>Dropped | Gain/<br>Loss<br>Members |
|-----------|--------------|------------------|------------------------|----------------|--------------------|----------------------|---------------------|--------------------------|-----------------------------|--------------------------|
| 2019-2020 | 0            | 0                | 0                      | 29             | 2                  | 3                    | 2                   | 36                       | 47                          | -11                      |
| 2020-2021 | 0            | 0                | 0                      | 63             | 1                  | 1                    | 2                   | 67                       | 66                          | 1                        |
| 2021-2022 | 1            | 2                | -1                     | 45             | 22                 | 0                    | 9                   | 76                       | 62                          | 14                       |
| 2022-2023 | 1            | 0                | 1                      | 60             | 26                 | 0                    | 5                   | 91                       | 58                          | 33                       |
| 2023-2024 | 2            | 2                | 0                      | 67             | 52                 | 7                    | 14                  | 140                      | 115                         | 25                       |
| Average   | 1            | 1                | 0                      | 53             | 21                 | 2                    | 6                   | 82                       | 70                          | 12                       |