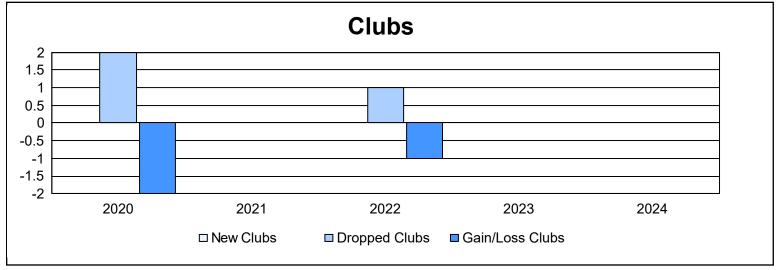

District 7 I

As of June 2024 Cumulative

| Year      | New<br>Clubs | Dropped<br>Clubs | Gain/<br>Loss<br>Clubs | New<br>Members | Charter<br>Members | Reinstate<br>Members | Transfer<br>Members | Total<br>Member<br>Added | Total<br>Members<br>Dropped | Gain/<br>Loss<br>Members |
|-----------|--------------|------------------|------------------------|----------------|--------------------|----------------------|---------------------|--------------------------|-----------------------------|--------------------------|
| 2019-2020 | 0            | 2                | -2                     | 71             | 2                  | 2                    | 3                   | 78                       | 103                         | -25                      |
| 2020-2021 | 0            | 0                | 0                      | 37             | 0                  | 2                    | 3                   | 42                       | 120                         | -78                      |
| 2021-2022 | 0            | 1                | -1                     | 53             | 0                  | 9                    | 4                   | 66                       | 116                         | -50                      |
| 2022-2023 | 0            | 0                | 0                      | 64             | 0                  | 1                    | 2                   | 67                       | 69                          | -2                       |
| 2023-2024 | 0            | 0                | 0                      | 76             | 1                  | 4                    | 4                   | 85                       | 88                          | -3                       |
| Average   | 0            | 1                | -1                     | 60             | 1                  | 4                    | 3                   | 68                       | 99                          | -32                      |