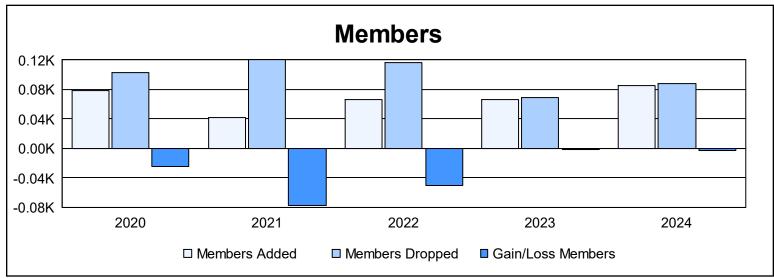

District 7 I

As of June 2024 Cumulative

| Year      | New<br>Clubs | Dropped<br>Clubs | Gain/<br>Loss<br>Clubs | New<br>Members | Charter<br>Members | Reinstate<br>Members | Transfer<br>Members | Total<br>Member<br>Added | Total<br>Members<br>Dropped | Gain/<br>Loss<br>Members |
|-----------|--------------|------------------|------------------------|----------------|--------------------|----------------------|---------------------|--------------------------|-----------------------------|--------------------------|
| 2019-2020 | 0            | 2                | -2                     | 71             | 2                  | 2                    | 3                   | 78                       | 103                         | -25                      |
| 2020-2021 | 0            | 0                | 0                      | 37             | 0                  | 2                    | 3                   | 42                       | 120                         | -78                      |
| 2021-2022 | 0            | 1                | -1                     | 53             | 0                  | 9                    | 4                   | 66                       | 116                         | -50                      |
| 2022-2023 | 0            | 0                | 0                      | 64             | 0                  | 1                    | 2                   | 67                       | 69                          | -2                       |
| 2023-2024 | 0            | 0                | 0                      | 76             | 1                  | 4                    | 4                   | 85                       | 88                          | -3                       |
| Average   | 0            | 1                | -1                     | 60             | 1                  | 4                    | 3                   | 68                       | 99                          | -32                      |