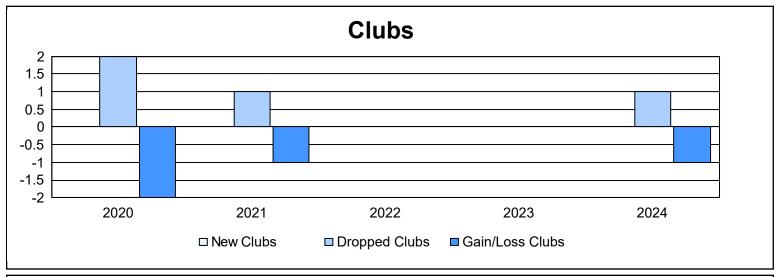

District 7 L

As of June 2024 Cumulative

| Year      | New<br>Clubs | Dropped<br>Clubs | Gain/<br>Loss<br>Clubs | New<br>Members | Charter<br>Members | Reinstate<br>Members | Transfer<br>Members | Total<br>Member<br>Added | Total<br>Members<br>Dropped | Gain/<br>Loss<br>Members |
|-----------|--------------|------------------|------------------------|----------------|--------------------|----------------------|---------------------|--------------------------|-----------------------------|--------------------------|
| 2019-2020 | 0            | 2                | -2                     | 62             | 30                 | 3                    | 4                   | 99                       | 141                         | -42                      |
| 2020-2021 | 0            | 1                | -1                     | 35             | 0                  | 3                    | 3                   | 41                       | 128                         | -87                      |
| 2021-2022 | 0            | 0                | 0                      | 89             | 0                  | 4                    | 7                   | 100                      | 104                         | -4                       |
| 2022-2023 | 0            | 0                | 0                      | 65             | 0                  | 2                    | 0                   | 67                       | 94                          | -27                      |
| 2023-2024 | 0            | 1                | -1                     | 54             | 0                  | 1                    | 1                   | 56                       | 92                          | -36                      |
| Average   | 0            | 1                | -1                     | 61             | 6                  | 3                    | 3                   | 73                       | 112                         | -39                      |