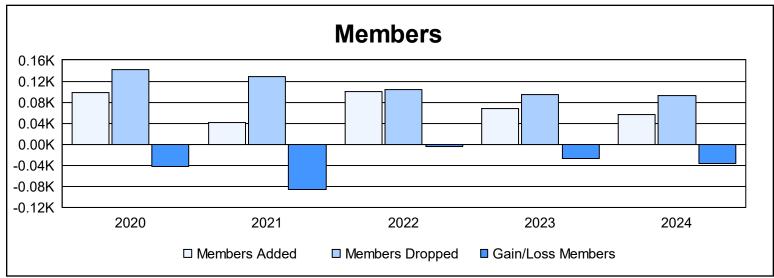

District 7 L

As of June 2024 Cumulative

| Year      | New<br>Clubs | Dropped<br>Clubs | Gain/<br>Loss<br>Clubs | New<br>Members | Charter<br>Members | Reinstate<br>Members | Transfer<br>Members | Total<br>Member<br>Added | Total<br>Members<br>Dropped | Gain/<br>Loss<br>Members |
|-----------|--------------|------------------|------------------------|----------------|--------------------|----------------------|---------------------|--------------------------|-----------------------------|--------------------------|
| 2019-2020 | 0            | 2                | -2                     | 62             | 30                 | 3                    | 4                   | 99                       | 141                         | -42                      |
| 2020-2021 | 0            | 1                | -1                     | 35             | 0                  | 3                    | 3                   | 41                       | 128                         | -87                      |
| 2021-2022 | 0            | 0                | 0                      | 89             | 0                  | 4                    | 7                   | 100                      | 104                         | -4                       |
| 2022-2023 | 0            | 0                | 0                      | 65             | 0                  | 2                    | 0                   | 67                       | 94                          | -27                      |
| 2023-2024 | 0            | 1                | -1                     | 54             | 0                  | 1                    | 1                   | 56                       | 92                          | -36                      |
| Average   | 0            | 1                | -1                     | 61             | 6                  | 3                    | 3                   | 73                       | 112                         | -39                      |