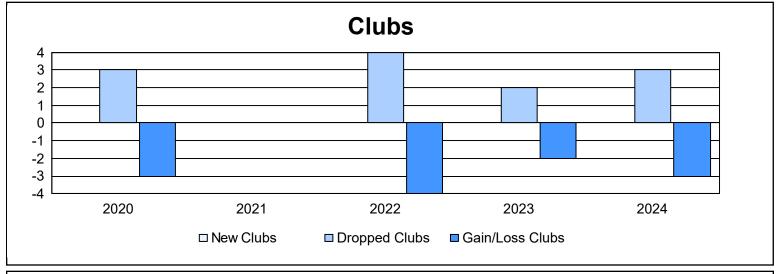

District 7 N As of June 2024 Cumulative

| Year      | New<br>Clubs | Dropped<br>Clubs | Gain/<br>Loss<br>Clubs | New<br>Members | Charter<br>Members | Reinstate<br>Members | Transfer<br>Members | Total<br>Member<br>Added | Total<br>Members<br>Dropped | Gain/<br>Loss<br>Members |
|-----------|--------------|------------------|------------------------|----------------|--------------------|----------------------|---------------------|--------------------------|-----------------------------|--------------------------|
| 2019-2020 | 0            | 3                | -3                     | 40             | 1                  | 4                    | 1                   | 46                       | 115                         | -69                      |
| 2020-2021 | 0            | 0                | 0                      | 28             | 3                  | 31                   | 5                   | 67                       | 124                         | -57                      |
| 2021-2022 | 0            | 4                | -4                     | 40             | 2                  | 1                    | 0                   | 43                       | 143                         | -100                     |
| 2022-2023 | 0            | 2                | -2                     | 61             | 0                  | 4                    | 4                   | 69                       | 71                          | -2                       |
| 2023-2024 | 0            | 3                | -3                     | 29             | 0                  | 1                    | 5                   | 35                       | 74                          | -39                      |
| Average   | 0            | 2                | -2                     | 40             | 1                  | 8                    | 3                   | 52                       | 105                         | -53                      |