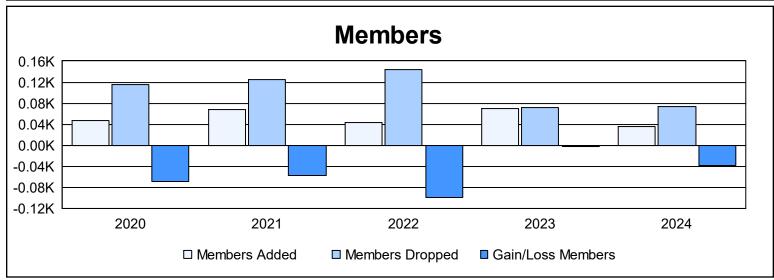

District 7 N As of June 2024 Cumulative

| Year      | New<br>Clubs | Dropped<br>Clubs | Gain/<br>Loss<br>Clubs | New<br>Members | Charter<br>Members | Reinstate<br>Members | Transfer<br>Members | Total<br>Member<br>Added | Total<br>Members<br>Dropped | Gain/<br>Loss<br>Members |
|-----------|--------------|------------------|------------------------|----------------|--------------------|----------------------|---------------------|--------------------------|-----------------------------|--------------------------|
| 2019-2020 | 0            | 3                | -3                     | 40             | 1                  | 4                    | 1                   | 46                       | 115                         | -69                      |
| 2020-2021 | 0            | 0                | 0                      | 28             | 3                  | 31                   | 5                   | 67                       | 124                         | -57                      |
| 2021-2022 | 0            | 4                | -4                     | 40             | 2                  | 1                    | 0                   | 43                       | 143                         | -100                     |
| 2022-2023 | 0            | 2                | -2                     | 61             | 0                  | 4                    | 4                   | 69                       | 71                          | -2                       |
| 2023-2024 | 0            | 3                | -3                     | 29             | 0                  | 1                    | 5                   | 35                       | 74                          | -39                      |
| Average   | 0            | 2                | -2                     | 40             | 1                  | 8                    | 3                   | 52                       | 105                         | -53                      |