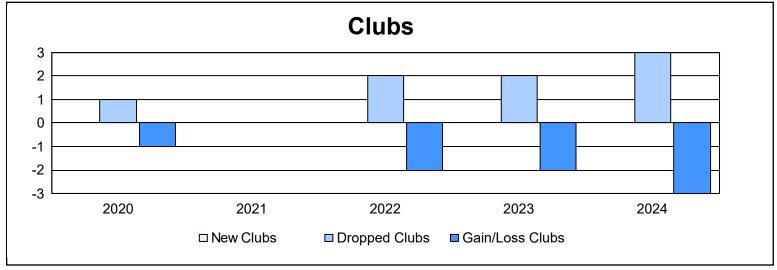

District 7 O As of June 2024 Cumulative

| Year      | New<br>Clubs | Dropped<br>Clubs | Gain/<br>Loss<br>Clubs | New<br>Members | Charter<br>Members | Reinstate<br>Members | Transfer<br>Members | Total<br>Member<br>Added | Total<br>Members<br>Dropped | Gain/<br>Loss<br>Members |
|-----------|--------------|------------------|------------------------|----------------|--------------------|----------------------|---------------------|--------------------------|-----------------------------|--------------------------|
| 2019-2020 | 0            | 1                | -1                     | 35             | 1                  | 0                    | 3                   | 39                       | 75                          | -36                      |
| 2020-2021 | 0            | 0                | 0                      | 29             | 2                  | 6                    | 1                   | 38                       | 71                          | -33                      |
| 2021-2022 | 0            | 2                | -2                     | 44             | 0                  | 0                    | 2                   | 46                       | 95                          | -49                      |
| 2022-2023 | 0            | 2                | -2                     | 34             | 2                  | 8                    | 3                   | 47                       | 82                          | -35                      |
| 2023-2024 | 0            | 3                | -3                     | 40             | 0                  | 3                    | 1                   | 44                       | 70                          | -26                      |
| Average   | 0            | 2                | -2                     | 36             | 1                  | 3                    | 2                   | 43                       | 79                          | -36                      |