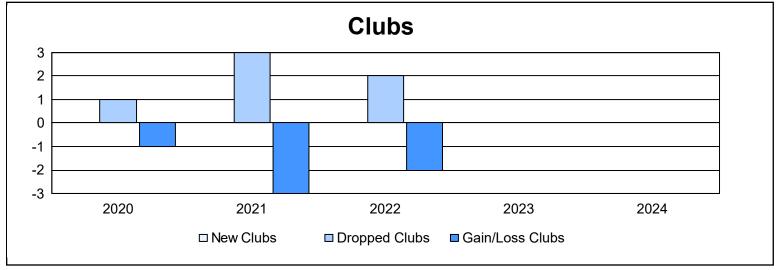

District 8 I

As of June 2024 Cumulative

| Year      | New<br>Clubs | Dropped<br>Clubs | Gain/<br>Loss<br>Clubs | New<br>Members | Charter<br>Members | Reinstate<br>Members | Transfer<br>Members | Total<br>Member<br>Added | Total<br>Members<br>Dropped | Gain/<br>Loss<br>Members |
|-----------|--------------|------------------|------------------------|----------------|--------------------|----------------------|---------------------|--------------------------|-----------------------------|--------------------------|
| 2019-2020 | 0            | 1                | -1                     | 28             | 4                  | 10                   | 3                   | 45                       | 90                          | -45                      |
| 2020-2021 | 0            | 3                | -3                     | 22             | 0                  | 0                    | 0                   | 22                       | 132                         | -110                     |
| 2021-2022 | 0            | 2                | -2                     | 25             | 2                  | 10                   | 0                   | 37                       | 56                          | -19                      |
| 2022-2023 | 0            | 0                | 0                      | 47             | 0                  | 5                    | 1                   | 53                       | 71                          | -18                      |
| 2023-2024 | 0            | 0                | 0                      | 49             | 0                  | 5                    | 2                   | 56                       | 47                          | 9                        |
| Average   | 0            | 1                | -1                     | 34             | 1                  | 6                    | 1                   | 43                       | 79                          | -37                      |