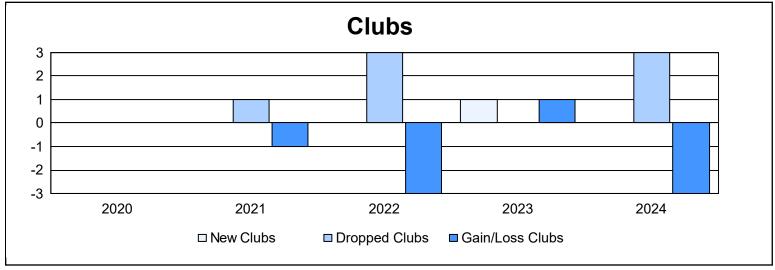

District 8 N As of June 2024 Cumulative

| Year      | New<br>Clubs | Dropped<br>Clubs | Gain/<br>Loss<br>Clubs | New<br>Members | Charter<br>Members | Reinstate<br>Members | Transfer<br>Members | Total<br>Member<br>Added | Total<br>Members<br>Dropped | Gain/<br>Loss<br>Members |
|-----------|--------------|------------------|------------------------|----------------|--------------------|----------------------|---------------------|--------------------------|-----------------------------|--------------------------|
| 2019-2020 | 0            | 0                | 0                      | 36             | 0                  | 2                    | 1                   | 39                       | 66                          | -27                      |
| 2020-2021 | 0            | 1                | -1                     | 50             | 0                  | 3                    | 0                   | 53                       | 126                         | -73                      |
| 2021-2022 | 0            | 3                | -3                     | 32             | 0                  | 2                    | 1                   | 35                       | 124                         | -89                      |
| 2022-2023 | 1            | 0                | 1                      | 65             | 25                 | 16                   | 1                   | 107                      | 69                          | 38                       |
| 2023-2024 | 0            | 3                | -3                     | 87             | 0                  | 3                    | 5                   | 95                       | 106                         | -11                      |
| Average   | 0            | 1                | -1                     | 54             | 5                  | 5                    | 2                   | 66                       | 98                          | -32                      |