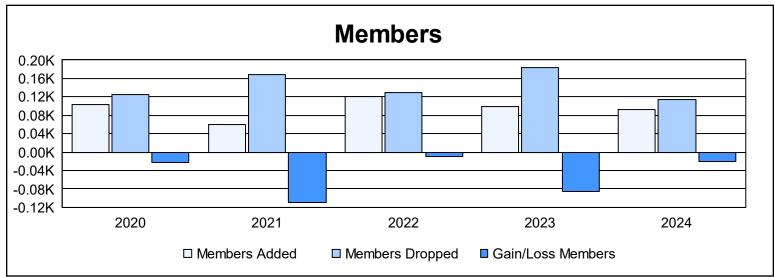

District 9 EC As of June 2024 Cumulative

| Year      | New<br>Clubs | Dropped<br>Clubs | Gain/<br>Loss<br>Clubs | New<br>Members | Charter<br>Members | Reinstate<br>Members | Transfer<br>Members | Total<br>Member<br>Added | Total<br>Members<br>Dropped | Gain/<br>Loss<br>Members |
|-----------|--------------|------------------|------------------------|----------------|--------------------|----------------------|---------------------|--------------------------|-----------------------------|--------------------------|
| 2019-2020 | 1            | 0                | 1                      | 79             | 21                 | 0                    | 3                   | 103                      | 126                         | -23                      |
| 2020-2021 | 0            | 1                | -1                     | 46             | 2                  | 8                    | 3                   | 59                       | 168                         | -109                     |
| 2021-2022 | 1            | 1                | 0                      | 92             | 21                 | 5                    | 3                   | 121                      | 130                         | -9                       |
| 2022-2023 | 0            | 1                | -1                     | 84             | 0                  | 7                    | 7                   | 98                       | 183                         | -85                      |
| 2023-2024 | 0            | 0                | 0                      | 79             | 0                  | 9                    | 5                   | 93                       | 114                         | -21                      |
| Average   | 0            | 1                | 0                      | 76             | 9                  | 6                    | 4                   | 95                       | 144                         | -49                      |