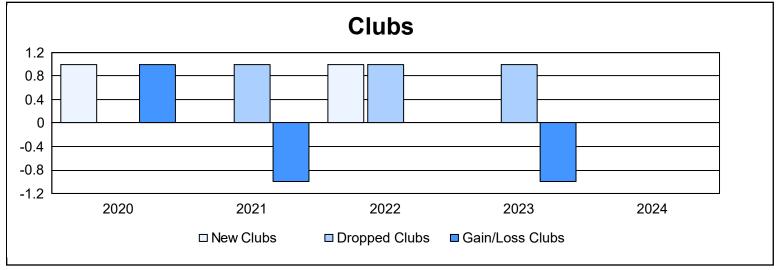

District 9 EC As of June 2024 Cumulative

| Year      | New<br>Clubs | Dropped<br>Clubs | Gain/<br>Loss<br>Clubs | New<br>Members | Charter<br>Members | Reinstate<br>Members | Transfer<br>Members | Total<br>Member<br>Added | Total<br>Members<br>Dropped | Gain/<br>Loss<br>Members |
|-----------|--------------|------------------|------------------------|----------------|--------------------|----------------------|---------------------|--------------------------|-----------------------------|--------------------------|
| 2019-2020 | 1            | 0                | 1                      | 79             | 21                 | 0                    | 3                   | 103                      | 126                         | -23                      |
| 2020-2021 | 0            | 1                | -1                     | 46             | 2                  | 8                    | 3                   | 59                       | 168                         | -109                     |
| 2021-2022 | 1            | 1                | 0                      | 92             | 21                 | 5                    | 3                   | 121                      | 130                         | -9                       |
| 2022-2023 | 0            | 1                | -1                     | 84             | 0                  | 7                    | 7                   | 98                       | 183                         | -85                      |
| 2023-2024 | 0            | 0                | 0                      | 79             | 0                  | 9                    | 5                   | 93                       | 114                         | -21                      |
| Average   | 0            | 1                | 0                      | 76             | 9                  | 6                    | 4                   | 95                       | 144                         | -49                      |