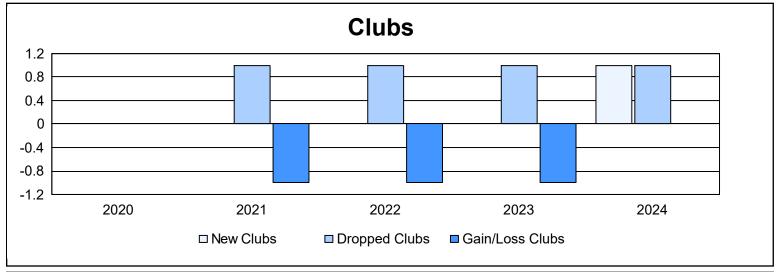

District 9 MC As of June 2024 Cumulative

| Year      | New<br>Clubs | Dropped<br>Clubs | Gain/<br>Loss<br>Clubs | New<br>Members | Charter<br>Members | Reinstate<br>Members | Transfer<br>Members | Total<br>Member<br>Added | Total<br>Members<br>Dropped | Gain/<br>Loss<br>Members |
|-----------|--------------|------------------|------------------------|----------------|--------------------|----------------------|---------------------|--------------------------|-----------------------------|--------------------------|
| 2019-2020 | 0            | 0                | 0                      | 50             | 0                  | 3                    | 8                   | 61                       | 86                          | -25                      |
| 2020-2021 | 0            | 1                | -1                     | 48             | 0                  | 2                    | 2                   | 52                       | 112                         | -60                      |
| 2021-2022 | 0            | 1                | -1                     | 74             | 0                  | 3                    | 5                   | 82                       | 98                          | -16                      |
| 2022-2023 | 0            | 1                | -1                     | 73             | 7                  | 2                    | 17                  | 99                       | 122                         | -23                      |
| 2023-2024 | 1            | 1                | 0                      | 71             | 20                 | 2                    | 0                   | 93                       | 96                          | -3                       |
| Average   | 0            | 1                | -1                     | 63             | 5                  | 2                    | 6                   | 77                       | 103                         | -25                      |