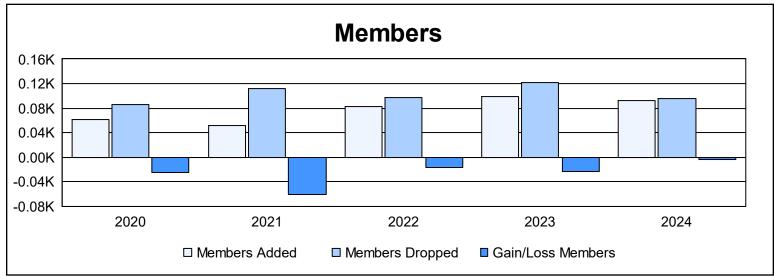

District 9 MC As of June 2024 Cumulative

| Year      | New<br>Clubs | Dropped<br>Clubs | Gain/<br>Loss<br>Clubs | New<br>Members | Charter<br>Members | Reinstate<br>Members | Transfer<br>Members | Total<br>Member<br>Added | Total<br>Members<br>Dropped | Gain/<br>Loss<br>Members |
|-----------|--------------|------------------|------------------------|----------------|--------------------|----------------------|---------------------|--------------------------|-----------------------------|--------------------------|
| 2019-2020 | 0            | 0                | 0                      | 50             | 0                  | 3                    | 8                   | 61                       | 86                          | -25                      |
| 2020-2021 | 0            | 1                | -1                     | 48             | 0                  | 2                    | 2                   | 52                       | 112                         | -60                      |
| 2021-2022 | 0            | 1                | -1                     | 74             | 0                  | 3                    | 5                   | 82                       | 98                          | -16                      |
| 2022-2023 | 0            | 1                | -1                     | 73             | 7                  | 2                    | 17                  | 99                       | 122                         | -23                      |
| 2023-2024 | 1            | 1                | 0                      | 71             | 20                 | 2                    | 0                   | 93                       | 96                          | -3                       |
| Average   | 0            | 1                | -1                     | 63             | 5                  | 2                    | 6                   | 77                       | 103                         | -25                      |