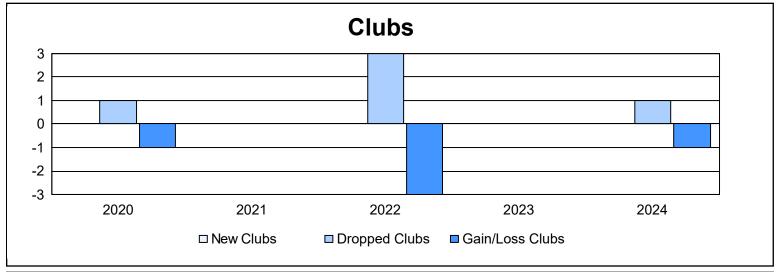

District 9 NC As of June 2024 Cumulative

| Year      | New<br>Clubs | Dropped<br>Clubs | Gain/<br>Loss<br>Clubs | New<br>Members | Charter<br>Members | Reinstate<br>Members | Transfer<br>Members | Total<br>Member<br>Added | Total<br>Members<br>Dropped | Gain/<br>Loss<br>Members |
|-----------|--------------|------------------|------------------------|----------------|--------------------|----------------------|---------------------|--------------------------|-----------------------------|--------------------------|
| 2019-2020 | 0            | 1                | -1                     | 42             | 0                  | 1                    | 4                   | 47                       | 113                         | -66                      |
| 2020-2021 | 0            | 0                | 0                      | 29             | 0                  | 4                    | 1                   | 34                       | 111                         | -77                      |
| 2021-2022 | 0            | 3                | -3                     | 79             | 1                  | 3                    | 21                  | 104                      | 101                         | 3                        |
| 2022-2023 | 0            | 0                | 0                      | 52             | 0                  | 0                    | 2                   | 54                       | 63                          | -9                       |
| 2023-2024 | 0            | 1                | -1                     | 58             | 0                  | 4                    | 6                   | 68                       | 110                         | -42                      |
| Average   | 0            | 1                | -1                     | 52             | 0                  | 2                    | 7                   | 61                       | 100                         | -38                      |