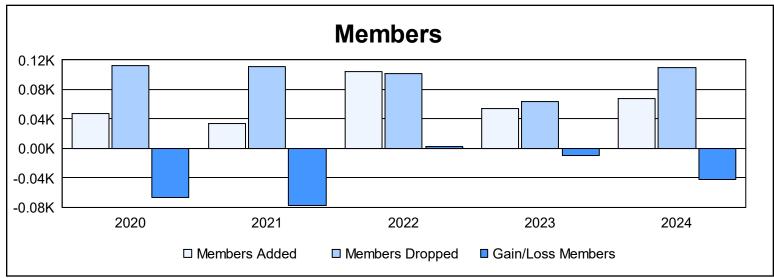

District 9 NC As of June 2024 Cumulative

| Year      | New<br>Clubs | Dropped<br>Clubs | Gain/<br>Loss<br>Clubs | New<br>Members | Charter<br>Members | Reinstate<br>Members | Transfer<br>Members | Total<br>Member<br>Added | Total<br>Members<br>Dropped | Gain/<br>Loss<br>Members |
|-----------|--------------|------------------|------------------------|----------------|--------------------|----------------------|---------------------|--------------------------|-----------------------------|--------------------------|
| 2019-2020 | 0            | 1                | -1                     | 42             | 0                  | 1                    | 4                   | 47                       | 113                         | -66                      |
| 2020-2021 | 0            | 0                | 0                      | 29             | 0                  | 4                    | 1                   | 34                       | 111                         | -77                      |
| 2021-2022 | 0            | 3                | -3                     | 79             | 1                  | 3                    | 21                  | 104                      | 101                         | 3                        |
| 2022-2023 | 0            | 0                | 0                      | 52             | 0                  | 0                    | 2                   | 54                       | 63                          | -9                       |
| 2023-2024 | 0            | 1                | -1                     | 58             | 0                  | 4                    | 6                   | 68                       | 110                         | -42                      |
| Average   | 0            | 1                | -1                     | 52             | 0                  | 2                    | 7                   | 61                       | 100                         | -38                      |