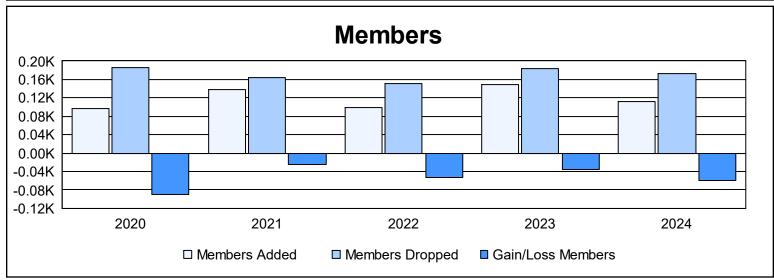

District A 15 As of June 2024 Cumulative

| Year      | New<br>Clubs | Dropped<br>Clubs | Gain/<br>Loss<br>Clubs | New<br>Members | Charter<br>Members | Reinstate<br>Members | Transfer<br>Members | Total<br>Member<br>Added | Total<br>Members<br>Dropped | Gain/<br>Loss<br>Members |
|-----------|--------------|------------------|------------------------|----------------|--------------------|----------------------|---------------------|--------------------------|-----------------------------|--------------------------|
| 2019-2020 | 0            | 1                | -1                     | 72             | 5                  | 7                    | 13                  | 97                       | 186                         | -89                      |
| 2020-2021 | 1            | 3                | -2                     | 97             | 29                 | 4                    | 8                   | 138                      | 163                         | -25                      |
| 2021-2022 | 0            | 1                | -1                     | 83             | 3                  | 5                    | 7                   | 98                       | 152                         | -54                      |
| 2022-2023 | 0            | 1                | -1                     | 136            | 4                  | 3                    | 6                   | 149                      | 184                         | -35                      |
| 2023-2024 | 0            | 0                | 0                      | 96             | 0                  | 4                    | 13                  | 113                      | 173                         | -60                      |
| Average   | 0            | 1                | -1                     | 97             | 8                  | 5                    | 9                   | 119                      | 172                         | -53                      |