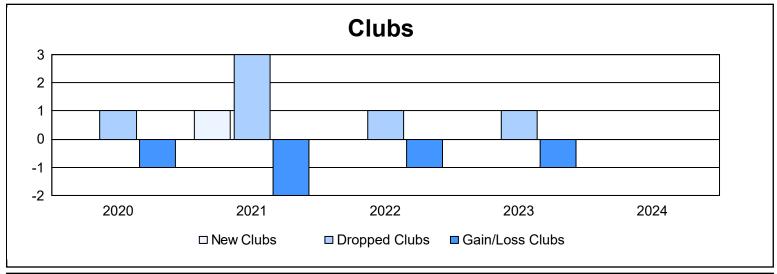

District A 15 As of June 2024 Cumulative

| Year      | New<br>Clubs | Dropped<br>Clubs | Gain/<br>Loss<br>Clubs | New<br>Members | Charter<br>Members | Reinstate<br>Members | Transfer<br>Members | Total<br>Member<br>Added | Total<br>Members<br>Dropped | Gain/<br>Loss<br>Members |
|-----------|--------------|------------------|------------------------|----------------|--------------------|----------------------|---------------------|--------------------------|-----------------------------|--------------------------|
| 2019-2020 | 0            | 1                | -1                     | 72             | 5                  | 7                    | 13                  | 97                       | 186                         | -89                      |
| 2020-2021 | 1            | 3                | -2                     | 97             | 29                 | 4                    | 8                   | 138                      | 163                         | -25                      |
| 2021-2022 | 0            | 1                | -1                     | 83             | 3                  | 5                    | 7                   | 98                       | 152                         | -54                      |
| 2022-2023 | 0            | 1                | -1                     | 136            | 4                  | 3                    | 6                   | 149                      | 184                         | -35                      |
| 2023-2024 | 0            | 0                | 0                      | 96             | 0                  | 4                    | 13                  | 113                      | 173                         | -60                      |
| Average   | 0            | 1                | -1                     | 97             | 8                  | 5                    | 9                   | 119                      | 172                         | -53                      |