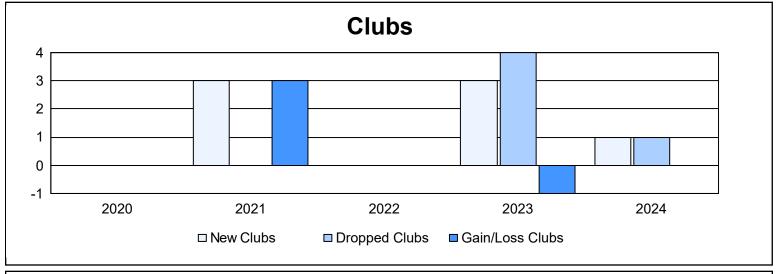

District A 16 As of June 2024 Cumulative

| Year      | New<br>Clubs | Dropped<br>Clubs | Gain/<br>Loss<br>Clubs | New<br>Members | Charter<br>Members | Reinstate<br>Members | Transfer<br>Members | Total<br>Member<br>Added | Total<br>Members<br>Dropped | Gain/<br>Loss<br>Members |
|-----------|--------------|------------------|------------------------|----------------|--------------------|----------------------|---------------------|--------------------------|-----------------------------|--------------------------|
| 2019-2020 | 0            | 0                | 0                      | 89             | 1                  | 8                    | 12                  | 110                      | 165                         | -55                      |
| 2020-2021 | 3            | 0                | 3                      | 42             | 27                 | 13                   | 4                   | 86                       | 126                         | -40                      |
| 2021-2022 | 0            | 0                | 0                      | 90             | 3                  | 9                    | 9                   | 111                      | 167                         | -56                      |
| 2022-2023 | 3            | 4                | -1                     | 136            | 71                 | 10                   | 18                  | 235                      | 176                         | 59                       |
| 2023-2024 | 1            | 1                | 0                      | 129            | 23                 | 10                   | 8                   | 170                      | 164                         | 6                        |
| Average   | 1            | 1                | 0                      | 97             | 25                 | 10                   | 10                  | 142                      | 160                         | -17                      |