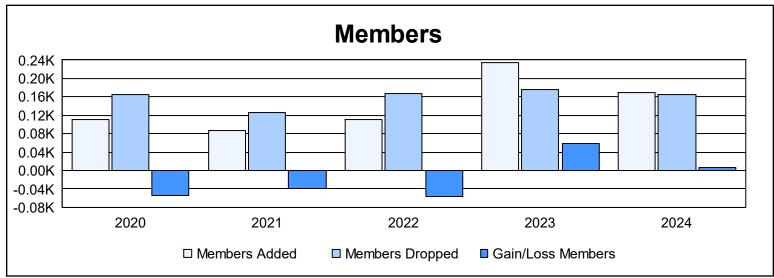

District A 16 As of June 2024 Cumulative

| Year      | New<br>Clubs | Dropped<br>Clubs | Gain/<br>Loss<br>Clubs | New<br>Members | Charter<br>Members | Reinstate<br>Members | Transfer<br>Members | Total<br>Member<br>Added | Total<br>Members<br>Dropped | Gain/<br>Loss<br>Members |
|-----------|--------------|------------------|------------------------|----------------|--------------------|----------------------|---------------------|--------------------------|-----------------------------|--------------------------|
| 2019-2020 | 0            | 0                | 0                      | 89             | 1                  | 8                    | 12                  | 110                      | 165                         | -55                      |
| 2020-2021 | 3            | 0                | 3                      | 42             | 27                 | 13                   | 4                   | 86                       | 126                         | -40                      |
| 2021-2022 | 0            | 0                | 0                      | 90             | 3                  | 9                    | 9                   | 111                      | 167                         | -56                      |
| 2022-2023 | 3            | 4                | -1                     | 136            | 71                 | 10                   | 18                  | 235                      | 176                         | 59                       |
| 2023-2024 | 1            | 1                | 0                      | 129            | 23                 | 10                   | 8                   | 170                      | 164                         | 6                        |
| Average   | 1            | 1                | 0                      | 97             | 25                 | 10                   | 10                  | 142                      | 160                         | -17                      |