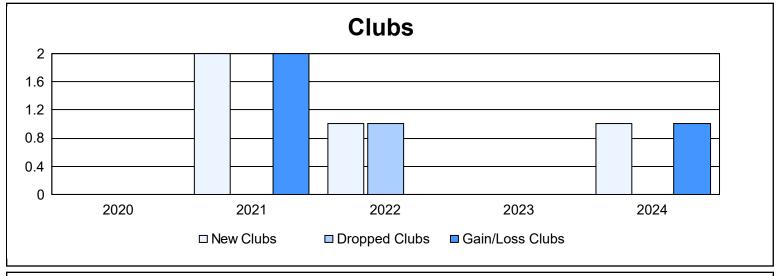

District A 2 As of June 2024 Cumulative

| Year      | New<br>Clubs | Dropped<br>Clubs | Gain/<br>Loss<br>Clubs | New<br>Members | Charter<br>Members | Reinstate<br>Members | Transfer<br>Members | Total<br>Member<br>Added | Total<br>Members<br>Dropped | Gain/<br>Loss<br>Members |
|-----------|--------------|------------------|------------------------|----------------|--------------------|----------------------|---------------------|--------------------------|-----------------------------|--------------------------|
| 2019-2020 | 0            | 0                | 0                      | 73             | 1                  | 5                    | 4                   | 83                       | 105                         | -22                      |
| 2020-2021 | 2            | 0                | 2                      | 91             | 28                 | 3                    | 8                   | 130                      | 106                         | 24                       |
| 2021-2022 | 1            | 1                | 0                      | 128            | 23                 | 9                    | 7                   | 167                      | 141                         | 26                       |
| 2022-2023 | 0            | 0                | 0                      | 151            | 0                  | 4                    | 11                  | 166                      | 185                         | -19                      |
| 2023-2024 | 1            | 0                | 1                      | 155            | 24                 | 9                    | 10                  | 198                      | 207                         | -9                       |
| Average   | 1            | 0                | 1                      | 120            | 15                 | 6                    | 8                   | 149                      | 149                         | 0                        |