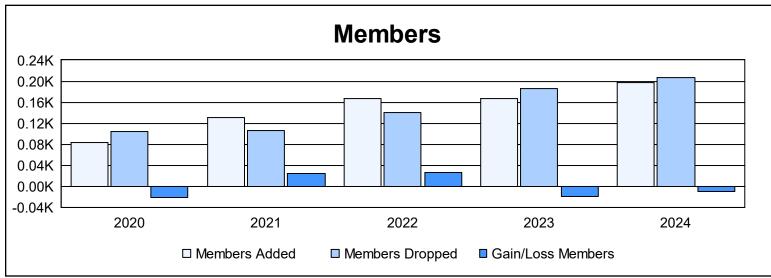

District A 2 As of June 2024 Cumulative

| Year      | New<br>Clubs | Dropped<br>Clubs | Gain/<br>Loss<br>Clubs | New<br>Members | Charter<br>Members | Reinstate<br>Members | Transfer<br>Members | Total<br>Member<br>Added | Total<br>Members<br>Dropped | Gain/<br>Loss<br>Members |
|-----------|--------------|------------------|------------------------|----------------|--------------------|----------------------|---------------------|--------------------------|-----------------------------|--------------------------|
| 2019-2020 | 0            | 0                | 0                      | 73             | 1                  | 5                    | 4                   | 83                       | 105                         | -22                      |
| 2020-2021 | 2            | 0                | 2                      | 91             | 28                 | 3                    | 8                   | 130                      | 106                         | 24                       |
| 2021-2022 | 1            | 1                | 0                      | 128            | 23                 | 9                    | 7                   | 167                      | 141                         | 26                       |
| 2022-2023 | 0            | 0                | 0                      | 151            | 0                  | 4                    | 11                  | 166                      | 185                         | -19                      |
| 2023-2024 | 1            | 0                | 1                      | 155            | 24                 | 9                    | 10                  | 198                      | 207                         | -9                       |
| Average   | 1            | 0                | 1                      | 120            | 15                 | 6                    | 8                   | 149                      | 149                         | 0                        |