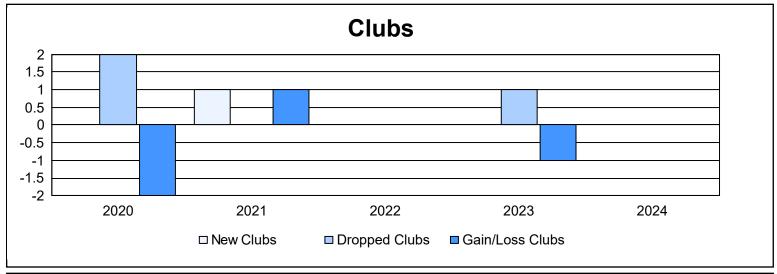

District A 4 As of June 2024 Cumulative

| Year      | New<br>Clubs | Dropped<br>Clubs | Gain/<br>Loss<br>Clubs | New<br>Members | Charter<br>Members | Reinstate<br>Members | Transfer<br>Members | Total<br>Member<br>Added | Total<br>Members<br>Dropped | Gain/<br>Loss<br>Members |
|-----------|--------------|------------------|------------------------|----------------|--------------------|----------------------|---------------------|--------------------------|-----------------------------|--------------------------|
| 2019-2020 | 0            | 2                | -2                     | 94             | 1                  | 9                    | 11                  | 115                      | 154                         | -39                      |
| 2020-2021 | 1            | 0                | 1                      | 47             | 21                 | 3                    | 3                   | 74                       | 127                         | -53                      |
| 2021-2022 | 0            | 0                | 0                      | 115            | 0                  | 7                    | 15                  | 137                      | 173                         | -36                      |
| 2022-2023 | 0            | 1                | -1                     | 139            | 1                  | 9                    | 11                  | 160                      | 150                         | 10                       |
| 2023-2024 | 0            | 0                | 0                      | 181            | 0                  | 11                   | 15                  | 207                      | 182                         | 25                       |
| Average   | 0            | 1                | 0                      | 115            | 5                  | 8                    | 11                  | 139                      | 157                         | -19                      |