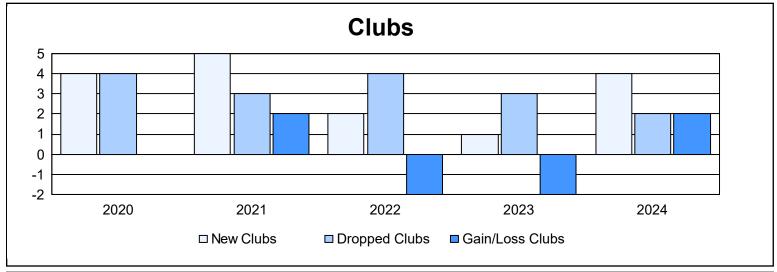

District B 1 As of June 2024 Cumulative

| Year      | New<br>Clubs | Dropped<br>Clubs | Gain/<br>Loss<br>Clubs | New<br>Members | Charter<br>Members | Reinstate<br>Members | Transfer<br>Members | Total<br>Member<br>Added | Total<br>Members<br>Dropped | Gain/<br>Loss<br>Members |
|-----------|--------------|------------------|------------------------|----------------|--------------------|----------------------|---------------------|--------------------------|-----------------------------|--------------------------|
| 2019-2020 | 4            | 4                | 0                      | 77             | 93                 | 56                   | 12                  | 238                      | 298                         | -60                      |
| 2020-2021 | 5            | 3                | 2                      | 107            | 116                | 24                   | 10                  | 257                      | 279                         | -22                      |
| 2021-2022 | 2            | 4                | -2                     | 157            | 82                 | 23                   | 8                   | 270                      | 213                         | 57                       |
| 2022-2023 | 1            | 3                | -2                     | 98             | 23                 | 3                    | 3                   | 127                      | 204                         | -77                      |
| 2023-2024 | 4            | 2                | 2                      | 90             | 99                 | 11                   | 11                  | 211                      | 202                         | 9                        |
| Average   | 3            | 3                | 0                      | 106            | 83                 | 23                   | 9                   | 221                      | 239                         | -19                      |