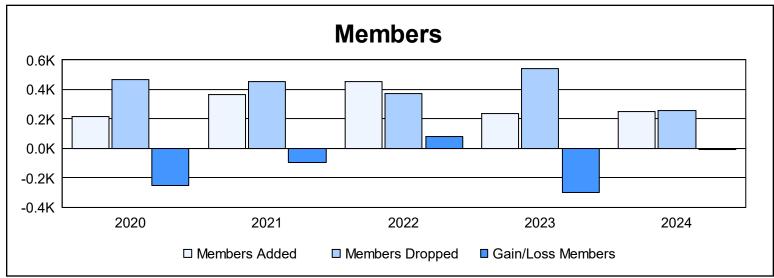

District B 3 As of June 2024 Cumulative

| Year      | New<br>Clubs | Dropped<br>Clubs | Gain/<br>Loss<br>Clubs | New<br>Members | Charter<br>Members | Reinstate<br>Members | Transfer<br>Members | Total<br>Member<br>Added | Total<br>Members<br>Dropped | Gain/<br>Loss<br>Members |
|-----------|--------------|------------------|------------------------|----------------|--------------------|----------------------|---------------------|--------------------------|-----------------------------|--------------------------|
| 2019-2020 | 2            | 6                | -4                     | 149            | 57                 | 6                    | 2                   | 214                      | 466                         | -252                     |
| 2020-2021 | 7            | 9                | -2                     | 157            | 161                | 40                   | 5                   | 363                      | 456                         | -93                      |
| 2021-2022 | 4            | 4                | 0                      | 276            | 144                | 28                   | 4                   | 452                      | 374                         | 78                       |
| 2022-2023 | 1            | 7                | -6                     | 151            | 51                 | 21                   | 17                  | 240                      | 541                         | -301                     |
| 2023-2024 | 1            | 3                | -2                     | 151            | 29                 | 53                   | 16                  | 249                      | 254                         | -5                       |
| Average   | 3            | 6                | -3                     | 177            | 88                 | 30                   | 9                   | 304                      | 418                         | -115                     |