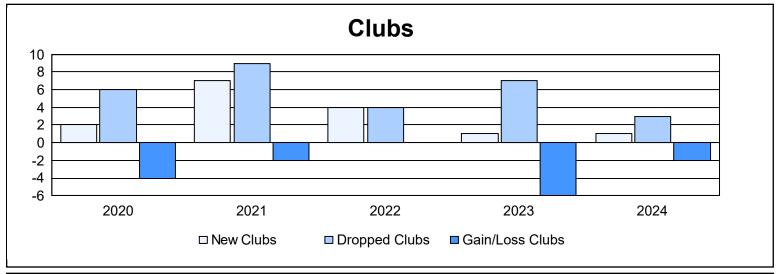

District B 3 As of June 2024 Cumulative

| Year      | New<br>Clubs | Dropped<br>Clubs | Gain/<br>Loss<br>Clubs | New<br>Members | Charter<br>Members | Reinstate<br>Members | Transfer<br>Members | Total<br>Member<br>Added | Total<br>Members<br>Dropped | Gain/<br>Loss<br>Members |
|-----------|--------------|------------------|------------------------|----------------|--------------------|----------------------|---------------------|--------------------------|-----------------------------|--------------------------|
| 2019-2020 | 2            | 6                | -4                     | 149            | 57                 | 6                    | 2                   | 214                      | 466                         | -252                     |
| 2020-2021 | 7            | 9                | -2                     | 157            | 161                | 40                   | 5                   | 363                      | 456                         | -93                      |
| 2021-2022 | 4            | 4                | 0                      | 276            | 144                | 28                   | 4                   | 452                      | 374                         | 78                       |
| 2022-2023 | 1            | 7                | -6                     | 151            | 51                 | 21                   | 17                  | 240                      | 541                         | -301                     |
| 2023-2024 | 1            | 3                | -2                     | 151            | 29                 | 53                   | 16                  | 249                      | 254                         | -5                       |
| Average   | 3            | 6                | -3                     | 177            | 88                 | 30                   | 9                   | 304                      | 418                         | -115                     |