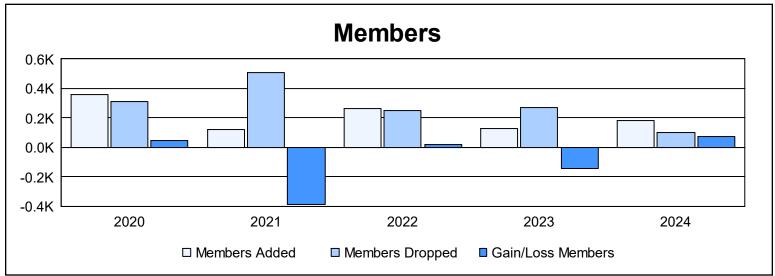

District B 5 As of June 2024 Cumulative

| Year      | New<br>Clubs | Dropped<br>Clubs | Gain/<br>Loss<br>Clubs | New<br>Members | Charter<br>Members | Reinstate<br>Members | Transfer<br>Members | Total<br>Member<br>Added | Total<br>Members<br>Dropped | Gain/<br>Loss<br>Members |
|-----------|--------------|------------------|------------------------|----------------|--------------------|----------------------|---------------------|--------------------------|-----------------------------|--------------------------|
| 2019-2020 | 27           | 2                | 25                     | 118            | 233                | 10                   | 0                   | 361                      | 311                         | 50                       |
| 2020-2021 | 0            | 30               | -30                    | 101            | 8                  | 4                    | 7                   | 120                      | 506                         | -386                     |
| 2021-2022 | 3            | 4                | -1                     | 164            | 78                 | 21                   | 3                   | 266                      | 248                         | 18                       |
| 2022-2023 | 1            | 4                | -3                     | 89             | 22                 | 8                    | 6                   | 125                      | 271                         | -146                     |
| 2023-2024 | 2            | 0                | 2                      | 125            | 48                 | 6                    | 0                   | 179                      | 102                         | 77                       |
| Average   | 7            | 8                | -1                     | 119            | 78                 | 10                   | 3                   | 210                      | 288                         | -77                      |