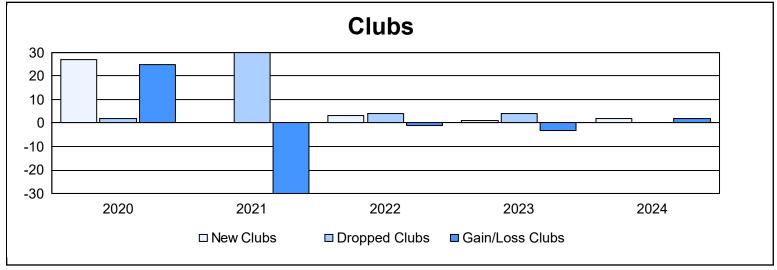

District B 5 As of June 2024 Cumulative

| Year      | New<br>Clubs | Dropped<br>Clubs | Gain/<br>Loss<br>Clubs | New<br>Members | Charter<br>Members | Reinstate<br>Members | Transfer<br>Members | Total<br>Member<br>Added | Total<br>Members<br>Dropped | Gain/<br>Loss<br>Members |
|-----------|--------------|------------------|------------------------|----------------|--------------------|----------------------|---------------------|--------------------------|-----------------------------|--------------------------|
| 2019-2020 | 27           | 2                | 25                     | 118            | 233                | 10                   | 0                   | 361                      | 311                         | 50                       |
| 2020-2021 | 0            | 30               | -30                    | 101            | 8                  | 4                    | 7                   | 120                      | 506                         | -386                     |
| 2021-2022 | 3            | 4                | -1                     | 164            | 78                 | 21                   | 3                   | 266                      | 248                         | 18                       |
| 2022-2023 | 1            | 4                | -3                     | 89             | 22                 | 8                    | 6                   | 125                      | 271                         | -146                     |
| 2023-2024 | 2            | 0                | 2                      | 125            | 48                 | 6                    | 0                   | 179                      | 102                         | 77                       |
| Average   | 7            | 8                | -1                     | 119            | 78                 | 10                   | 3                   | 210                      | 288                         | -77                      |