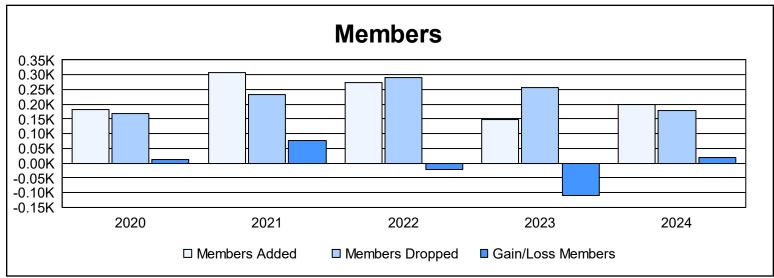

District B 6 As of June 2024 Cumulative

| Year      | New<br>Clubs | Dropped<br>Clubs | Gain/<br>Loss<br>Clubs | New<br>Members | Charter<br>Members | Reinstate<br>Members | Transfer<br>Members | Total<br>Member<br>Added | Total<br>Members<br>Dropped | Gain/<br>Loss<br>Members |
|-----------|--------------|------------------|------------------------|----------------|--------------------|----------------------|---------------------|--------------------------|-----------------------------|--------------------------|
| 2019-2020 | 2            | 2                | 0                      | 123            | 37                 | 11                   | 10                  | 181                      | 170                         | 11                       |
| 2020-2021 | 6            | 4                | 2                      | 153            | 112                | 42                   | 1                   | 308                      | 232                         | 76                       |
| 2021-2022 | 6            | 7                | -1                     | 97             | 131                | 40                   | 4                   | 272                      | 292                         | -20                      |
| 2022-2023 | 1            | 7                | -6                     | 85             | 44                 | 13                   | 7                   | 149                      | 258                         | -109                     |
| 2023-2024 | 0            | 3                | -3                     | 149            | 24                 | 22                   | 3                   | 198                      | 180                         | 18                       |
| Average   | 3            | 5                | -2                     | 121            | 70                 | 26                   | 5                   | 222                      | 226                         | -5                       |