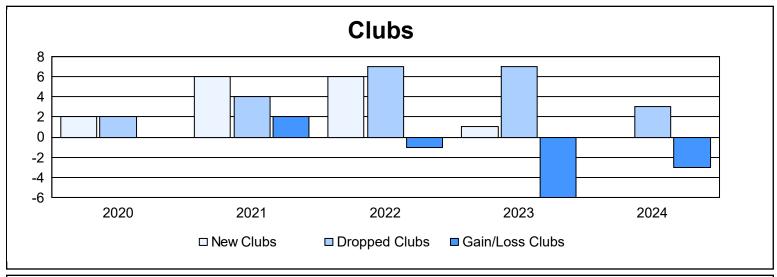

District B 6 As of June 2024 Cumulative

| Year      | New<br>Clubs | Dropped<br>Clubs | Gain/<br>Loss<br>Clubs | New<br>Members | Charter<br>Members | Reinstate<br>Members | Transfer<br>Members | Total<br>Member<br>Added | Total<br>Members<br>Dropped | Gain/<br>Loss<br>Members |
|-----------|--------------|------------------|------------------------|----------------|--------------------|----------------------|---------------------|--------------------------|-----------------------------|--------------------------|
| 2019-2020 | 2            | 2                | 0                      | 123            | 37                 | 11                   | 10                  | 181                      | 170                         | 11                       |
| 2020-2021 | 6            | 4                | 2                      | 153            | 112                | 42                   | 1                   | 308                      | 232                         | 76                       |
| 2021-2022 | 6            | 7                | -1                     | 97             | 131                | 40                   | 4                   | 272                      | 292                         | -20                      |
| 2022-2023 | 1            | 7                | -6                     | 85             | 44                 | 13                   | 7                   | 149                      | 258                         | -109                     |
| 2023-2024 | 0            | 3                | -3                     | 149            | 24                 | 22                   | 3                   | 198                      | 180                         | 18                       |
| Average   | 3            | 5                | -2                     | 121            | 70                 | 26                   | 5                   | 222                      | 226                         | -5                       |