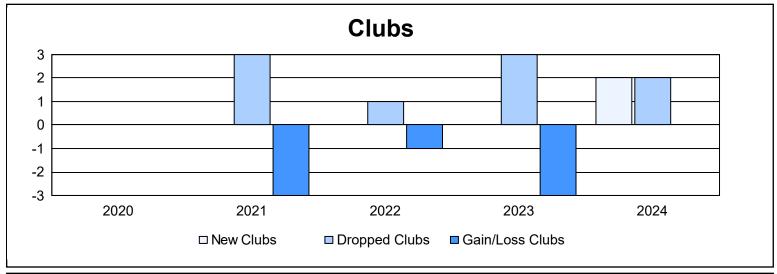

District C 2 As of June 2024 Cumulative

| Year      | New<br>Clubs | Dropped<br>Clubs | Gain/<br>Loss<br>Clubs | New<br>Members | Charter<br>Members | Reinstate<br>Members | Transfer<br>Members | Total<br>Member<br>Added | Total<br>Members<br>Dropped | Gain/<br>Loss<br>Members |
|-----------|--------------|------------------|------------------------|----------------|--------------------|----------------------|---------------------|--------------------------|-----------------------------|--------------------------|
| 2019-2020 | 0            | 0                | 0                      | 117            | 1                  | 8                    | 8                   | 134                      | 192                         | -58                      |
| 2020-2021 | 0            | 3                | -3                     | 99             | 1                  | 6                    | 21                  | 127                      | 228                         | -101                     |
| 2021-2022 | 0            | 1                | -1                     | 133            | 2                  | 19                   | 8                   | 162                      | 238                         | -76                      |
| 2022-2023 | 0            | 3                | -3                     | 157            | 2                  | 7                    | 5                   | 171                      | 230                         | -59                      |
| 2023-2024 | 2            | 2                | 0                      | 197            | 71                 | 10                   | 14                  | 292                      | 230                         | 62                       |
| Average   | 0            | 2                | -1                     | 141            | 15                 | 10                   | 11                  | 177                      | 224                         | -46                      |