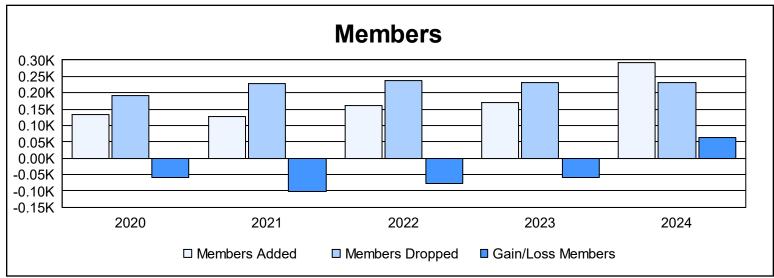

District C 2 As of June 2024 Cumulative

| Year      | New<br>Clubs | Dropped<br>Clubs | Gain/<br>Loss<br>Clubs | New<br>Members | Charter<br>Members | Reinstate<br>Members | Transfer<br>Members | Total<br>Member<br>Added | Total<br>Members<br>Dropped | Gain/<br>Loss<br>Members |
|-----------|--------------|------------------|------------------------|----------------|--------------------|----------------------|---------------------|--------------------------|-----------------------------|--------------------------|
| 2019-2020 | 0            | 0                | 0                      | 117            | 1                  | 8                    | 8                   | 134                      | 192                         | -58                      |
| 2020-2021 | 0            | 3                | -3                     | 99             | 1                  | 6                    | 21                  | 127                      | 228                         | -101                     |
| 2021-2022 | 0            | 1                | -1                     | 133            | 2                  | 19                   | 8                   | 162                      | 238                         | -76                      |
| 2022-2023 | 0            | 3                | -3                     | 157            | 2                  | 7                    | 5                   | 171                      | 230                         | -59                      |
| 2023-2024 | 2            | 2                | 0                      | 197            | 71                 | 10                   | 14                  | 292                      | 230                         | 62                       |
| Average   | 0            | 2                | -1                     | 141            | 15                 | 10                   | 11                  | 177                      | 224                         | -46                      |