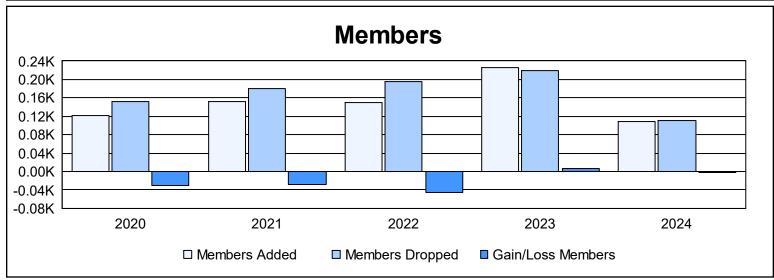

District D 2

As of June 2024 Cumulative

| Year      | New<br>Clubs | Dropped<br>Clubs | Gain/<br>Loss<br>Clubs | New<br>Members | Charter<br>Members | Reinstate<br>Members | Transfer<br>Members | Total<br>Member<br>Added | Total<br>Members<br>Dropped | Gain/<br>Loss<br>Members |
|-----------|--------------|------------------|------------------------|----------------|--------------------|----------------------|---------------------|--------------------------|-----------------------------|--------------------------|
| 2019-2020 | 1            | 2                | -1                     | 81             | 39                 | 1                    | 1                   | 122                      | 152                         | -30                      |
| 2020-2021 | 1            | 3                | -2                     | 85             | 61                 | 6                    | 0                   | 152                      | 180                         | -28                      |
| 2021-2022 | 1            | 2                | -1                     | 93             | 48                 | 6                    | 3                   | 150                      | 195                         | -45                      |
| 2022-2023 | 2            | 1                | 1                      | 77             | 54                 | 93                   | 1                   | 225                      | 219                         | 6                        |
| 2023-2024 | 0            | 0                | 0                      | 93             | 1                  | 11                   | 3                   | 108                      | 111                         | -3                       |
| Average   | 1            | 2                | -1                     | 86             | 41                 | 23                   | 2                   | 151                      | 171                         | -20                      |