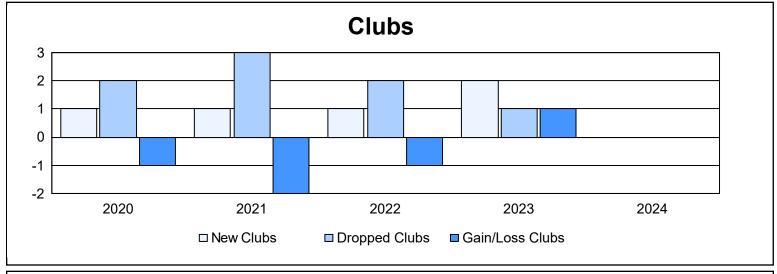

District D 2

As of June 2024 Cumulative

| Year      | New<br>Clubs | Dropped<br>Clubs | Gain/<br>Loss<br>Clubs | New<br>Members | Charter<br>Members | Reinstate<br>Members | Transfer<br>Members | Total<br>Member<br>Added | Total<br>Members<br>Dropped | Gain/<br>Loss<br>Members |
|-----------|--------------|------------------|------------------------|----------------|--------------------|----------------------|---------------------|--------------------------|-----------------------------|--------------------------|
| 2019-2020 | 1            | 2                | -1                     | 81             | 39                 | 1                    | 1                   | 122                      | 152                         | -30                      |
| 2020-2021 | 1            | 3                | -2                     | 85             | 61                 | 6                    | 0                   | 152                      | 180                         | -28                      |
| 2021-2022 | 1            | 2                | -1                     | 93             | 48                 | 6                    | 3                   | 150                      | 195                         | -45                      |
| 2022-2023 | 2            | 1                | 1                      | 77             | 54                 | 93                   | 1                   | 225                      | 219                         | 6                        |
| 2023-2024 | 0            | 0                | 0                      | 93             | 1                  | 11                   | 3                   | 108                      | 111                         | -3                       |
| Average   | 1            | 2                | -1                     | 86             | 41                 | 23                   | 2                   | 151                      | 171                         | -20                      |