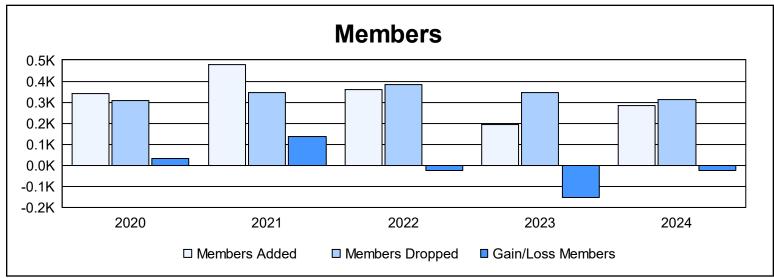

District D 4 As of June 2024 Cumulative

| Year      | New<br>Clubs | Dropped<br>Clubs | Gain/<br>Loss<br>Clubs | New<br>Members | Charter<br>Members | Reinstate<br>Members | Transfer<br>Members | Total<br>Member<br>Added | Total<br>Members<br>Dropped | Gain/<br>Loss<br>Members |
|-----------|--------------|------------------|------------------------|----------------|--------------------|----------------------|---------------------|--------------------------|-----------------------------|--------------------------|
| 2019-2020 | 4            | 0                | 4                      | 189            | 133                | 15                   | 4                   | 341                      | 307                         | 34                       |
| 2020-2021 | 4            | 1                | 3                      | 336            | 128                | 12                   | 3                   | 479                      | 344                         | 135                      |
| 2021-2022 | 1            | 1                | 0                      | 288            | 47                 | 20                   | 5                   | 360                      | 384                         | -24                      |
| 2022-2023 | 0            | 1                | -1                     | 172            | 5                  | 9                    | 6                   | 192                      | 344                         | -152                     |
| 2023-2024 | 3            | 4                | -1                     | 155            | 81                 | 36                   | 14                  | 286                      | 311                         | -25                      |
| Average   | 2            | 1                | 1                      | 228            | 79                 | 18                   | 6                   | 332                      | 338                         | -6                       |