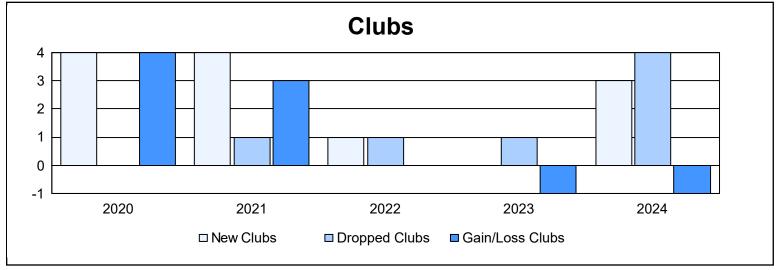

District D 4 As of June 2024 Cumulative

| Year      | New<br>Clubs | Dropped<br>Clubs | Gain/<br>Loss<br>Clubs | New<br>Members | Charter<br>Members | Reinstate<br>Members | Transfer<br>Members | Total<br>Member<br>Added | Total<br>Members<br>Dropped | Gain/<br>Loss<br>Members |
|-----------|--------------|------------------|------------------------|----------------|--------------------|----------------------|---------------------|--------------------------|-----------------------------|--------------------------|
| 2019-2020 | 4            | 0                | 4                      | 189            | 133                | 15                   | 4                   | 341                      | 307                         | 34                       |
| 2020-2021 | 4            | 1                | 3                      | 336            | 128                | 12                   | 3                   | 479                      | 344                         | 135                      |
| 2021-2022 | 1            | 1                | 0                      | 288            | 47                 | 20                   | 5                   | 360                      | 384                         | -24                      |
| 2022-2023 | 0            | 1                | -1                     | 172            | 5                  | 9                    | 6                   | 192                      | 344                         | -152                     |
| 2023-2024 | 3            | 4                | -1                     | 155            | 81                 | 36                   | 14                  | 286                      | 311                         | -25                      |
| Average   | 2            | 1                | 1                      | 228            | 79                 | 18                   | 6                   | 332                      | 338                         | -6                       |