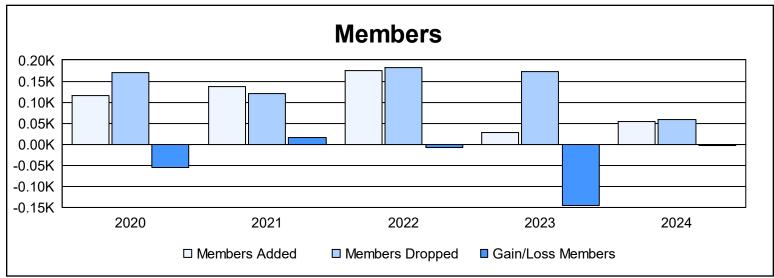

District D 5

As of June 2024 Cumulative

| Year      | New<br>Clubs | Dropped<br>Clubs | Gain/<br>Loss<br>Clubs | New<br>Members | Charter<br>Members | Reinstate<br>Members | Transfer<br>Members | Total<br>Member<br>Added | Total<br>Members<br>Dropped | Gain/<br>Loss<br>Members |
|-----------|--------------|------------------|------------------------|----------------|--------------------|----------------------|---------------------|--------------------------|-----------------------------|--------------------------|
| 2019-2020 | 0            | 1                | -1                     | 53             | 46                 | 16                   | 0                   | 115                      | 171                         | -56                      |
| 2020-2021 | 1            | 3                | -2                     | 106            | 24                 | 3                    | 5                   | 138                      | 121                         | 17                       |
| 2021-2022 | 3            | 1                | 2                      | 68             | 96                 | 7                    | 3                   | 174                      | 181                         | -7                       |
| 2022-2023 | 0            | 3                | -3                     | 23             | 2                  | 2                    | 1                   | 28                       | 173                         | -145                     |
| 2023-2024 | 0            | 1                | -1                     | 40             | 3                  | 11                   | 1                   | 55                       | 58                          | -3                       |
| Average   | 1            | 2                | -1                     | 58             | 34                 | 8                    | 2                   | 102                      | 141                         | -39                      |