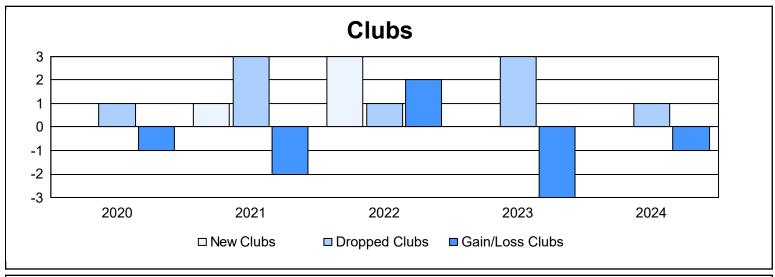

District D 5

As of June 2024 Cumulative

| Year      | New<br>Clubs | Dropped<br>Clubs | Gain/<br>Loss<br>Clubs | New<br>Members | Charter<br>Members | Reinstate<br>Members | Transfer<br>Members | Total<br>Member<br>Added | Total<br>Members<br>Dropped | Gain/<br>Loss<br>Members |
|-----------|--------------|------------------|------------------------|----------------|--------------------|----------------------|---------------------|--------------------------|-----------------------------|--------------------------|
| 2019-2020 | 0            | 1                | -1                     | 53             | 46                 | 16                   | 0                   | 115                      | 171                         | -56                      |
| 2020-2021 | 1            | 3                | -2                     | 106            | 24                 | 3                    | 5                   | 138                      | 121                         | 17                       |
| 2021-2022 | 3            | 1                | 2                      | 68             | 96                 | 7                    | 3                   | 174                      | 181                         | -7                       |
| 2022-2023 | 0            | 3                | -3                     | 23             | 2                  | 2                    | 1                   | 28                       | 173                         | -145                     |
| 2023-2024 | 0            | 1                | -1                     | 40             | 3                  | 11                   | 1                   | 55                       | 58                          | -3                       |
| Average   | 1            | 2                | -1                     | 58             | 34                 | 8                    | 2                   | 102                      | 141                         | -39                      |