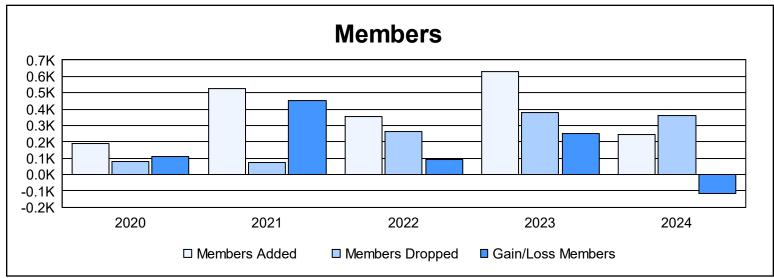

District E 1 As of June 2024 Cumulative

| Year      | New<br>Clubs | Dropped<br>Clubs | Gain/<br>Loss<br>Clubs | New<br>Members | Charter<br>Members | Reinstate<br>Members | Transfer<br>Members | Total<br>Member<br>Added | Total<br>Members<br>Dropped | Gain/<br>Loss<br>Members |
|-----------|--------------|------------------|------------------------|----------------|--------------------|----------------------|---------------------|--------------------------|-----------------------------|--------------------------|
| 2019-2020 | 1            | 0                | 1                      | 160            | 24                 | 0                    | 6                   | 190                      | 79                          | 111                      |
| 2020-2021 | 10           | 0                | 10                     | 239            | 281                | 1                    | 4                   | 525                      | 71                          | 454                      |
| 2021-2022 | 5            | 0                | 5                      | 200            | 155                | 1                    | 1                   | 357                      | 265                         | 92                       |
| 2022-2023 | 11           | 0                | 11                     | 289            | 324                | 12                   | 4                   | 629                      | 380                         | 249                      |
| 2023-2024 | 0            | 0                | 0                      | 222            | 1                  | 10                   | 9                   | 242                      | 360                         | -118                     |
| Average   | 5            | 0                | 5                      | 222            | 157                | 5                    | 5                   | 389                      | 231                         | 158                      |