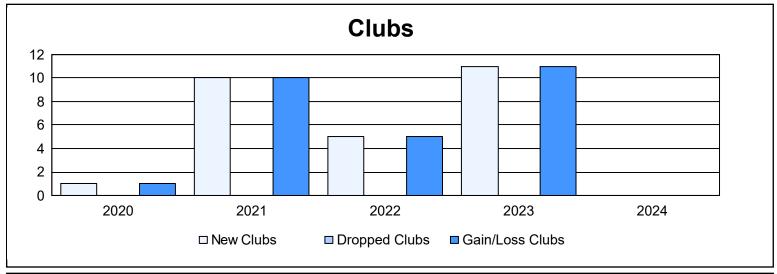

District E 1 As of June 2024 Cumulative

| Year      | New<br>Clubs | Dropped<br>Clubs | Gain/<br>Loss<br>Clubs | New<br>Members | Charter<br>Members | Reinstate<br>Members | Transfer<br>Members | Total<br>Member<br>Added | Total<br>Members<br>Dropped | Gain/<br>Loss<br>Members |
|-----------|--------------|------------------|------------------------|----------------|--------------------|----------------------|---------------------|--------------------------|-----------------------------|--------------------------|
| 2019-2020 | 1            | 0                | 1                      | 160            | 24                 | 0                    | 6                   | 190                      | 79                          | 111                      |
| 2020-2021 | 10           | 0                | 10                     | 239            | 281                | 1                    | 4                   | 525                      | 71                          | 454                      |
| 2021-2022 | 5            | 0                | 5                      | 200            | 155                | 1                    | 1                   | 357                      | 265                         | 92                       |
| 2022-2023 | 11           | 0                | 11                     | 289            | 324                | 12                   | 4                   | 629                      | 380                         | 249                      |
| 2023-2024 | 0            | 0                | 0                      | 222            | 1                  | 10                   | 9                   | 242                      | 360                         | -118                     |
| Average   | 5            | 0                | 5                      | 222            | 157                | 5                    | 5                   | 389                      | 231                         | 158                      |