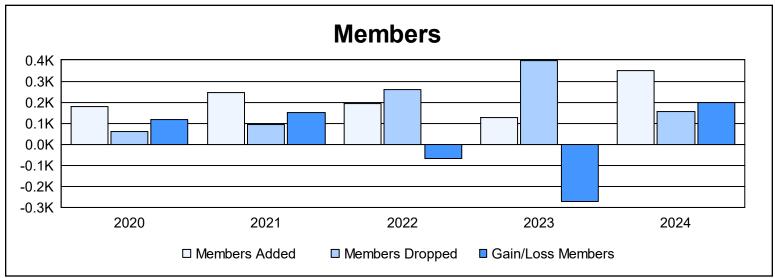

District E 3 As of June 2024 Cumulative

| Year      | New<br>Clubs | Dropped<br>Clubs | Gain/<br>Loss<br>Clubs | New<br>Members | Charter<br>Members | Reinstate<br>Members | Transfer<br>Members | Total<br>Member<br>Added | Total<br>Members<br>Dropped | Gain/<br>Loss<br>Members |
|-----------|--------------|------------------|------------------------|----------------|--------------------|----------------------|---------------------|--------------------------|-----------------------------|--------------------------|
| 2019-2020 | 3            | 0                | 3                      | 96             | 83                 | 0                    | 0                   | 179                      | 62                          | 117                      |
| 2020-2021 | 4            | 0                | 4                      | 132            | 110                | 1                    | 1                   | 244                      | 94                          | 150                      |
| 2021-2022 | 4            | 0                | 4                      | 70             | 114                | 1                    | 8                   | 193                      | 259                         | -66                      |
| 2022-2023 | 1            | 9                | -8                     | 88             | 31                 | 1                    | 6                   | 126                      | 399                         | -273                     |
| 2023-2024 | 7            | 0                | 7                      | 181            | 153                | 11                   | 5                   | 350                      | 154                         | 196                      |
| Average   | 4            | 2                | 2                      | 113            | 98                 | 3                    | 4                   | 218                      | 194                         | 25                       |