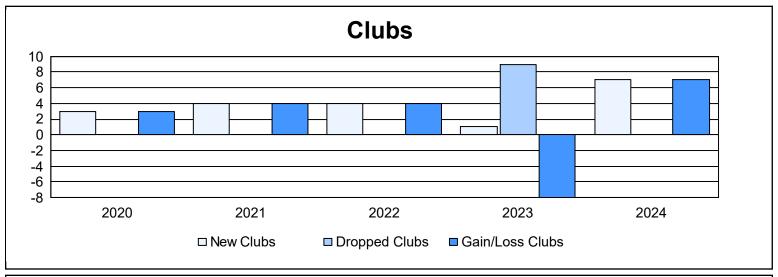

District E 3 As of June 2024 Cumulative

| Year      | New<br>Clubs | Dropped<br>Clubs | Gain/<br>Loss<br>Clubs | New<br>Members | Charter<br>Members | Reinstate<br>Members | Transfer<br>Members | Total<br>Member<br>Added | Total<br>Members<br>Dropped | Gain/<br>Loss<br>Members |
|-----------|--------------|------------------|------------------------|----------------|--------------------|----------------------|---------------------|--------------------------|-----------------------------|--------------------------|
| 2019-2020 | 3            | 0                | 3                      | 96             | 83                 | 0                    | 0                   | 179                      | 62                          | 117                      |
| 2020-2021 | 4            | 0                | 4                      | 132            | 110                | 1                    | 1                   | 244                      | 94                          | 150                      |
| 2021-2022 | 4            | 0                | 4                      | 70             | 114                | 1                    | 8                   | 193                      | 259                         | -66                      |
| 2022-2023 | 1            | 9                | -8                     | 88             | 31                 | 1                    | 6                   | 126                      | 399                         | -273                     |
| 2023-2024 | 7            | 0                | 7                      | 181            | 153                | 11                   | 5                   | 350                      | 154                         | 196                      |
| Average   | 4            | 2                | 2                      | 113            | 98                 | 3                    | 4                   | 218                      | 194                         | 25                       |