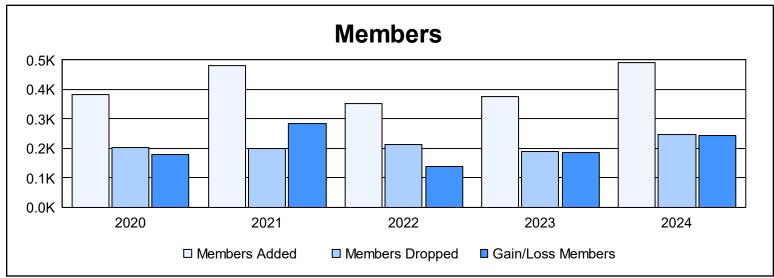

District E 4 As of June 2024 Cumulative

| Year      | New<br>Clubs | Dropped<br>Clubs | Gain/<br>Loss<br>Clubs | New<br>Members | Charter<br>Members | Reinstate<br>Members | Transfer<br>Members | Total<br>Member<br>Added | Total<br>Members<br>Dropped | Gain/<br>Loss<br>Members |
|-----------|--------------|------------------|------------------------|----------------|--------------------|----------------------|---------------------|--------------------------|-----------------------------|--------------------------|
| 2019-2020 | 6            | 0                | 6                      | 242            | 127                | 5                    | 9                   | 383                      | 204                         | 179                      |
| 2020-2021 | 10           | 0                | 10                     | 243            | 218                | 19                   | 2                   | 482                      | 199                         | 283                      |
| 2021-2022 | 7            | 0                | 7                      | 184            | 163                | 4                    | 1                   | 352                      | 212                         | 140                      |
| 2022-2023 | 6            | 0                | 6                      | 219            | 149                | 8                    | 1                   | 377                      | 191                         | 186                      |
| 2023-2024 | 9            | 0                | 9                      | 236            | 211                | 39                   | 4                   | 490                      | 247                         | 243                      |
| Average   | 8            | 0                | 8                      | 225            | 174                | 15                   | 3                   | 417                      | 211                         | 206                      |