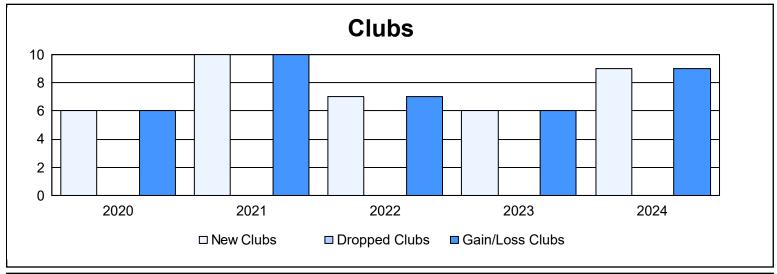

District E 4 As of June 2024 Cumulative

| Year      | New<br>Clubs | Dropped<br>Clubs | Gain/<br>Loss<br>Clubs | New<br>Members | Charter<br>Members | Reinstate<br>Members | Transfer<br>Members | Total<br>Member<br>Added | Total<br>Members<br>Dropped | Gain/<br>Loss<br>Members |
|-----------|--------------|------------------|------------------------|----------------|--------------------|----------------------|---------------------|--------------------------|-----------------------------|--------------------------|
| 2019-2020 | 6            | 0                | 6                      | 242            | 127                | 5                    | 9                   | 383                      | 204                         | 179                      |
| 2020-2021 | 10           | 0                | 10                     | 243            | 218                | 19                   | 2                   | 482                      | 199                         | 283                      |
| 2021-2022 | 7            | 0                | 7                      | 184            | 163                | 4                    | 1                   | 352                      | 212                         | 140                      |
| 2022-2023 | 6            | 0                | 6                      | 219            | 149                | 8                    | 1                   | 377                      | 191                         | 186                      |
| 2023-2024 | 9            | 0                | 9                      | 236            | 211                | 39                   | 4                   | 490                      | 247                         | 243                      |
| Average   | 8            | 0                | 8                      | 225            | 174                | 15                   | 3                   | 417                      | 211                         | 206                      |