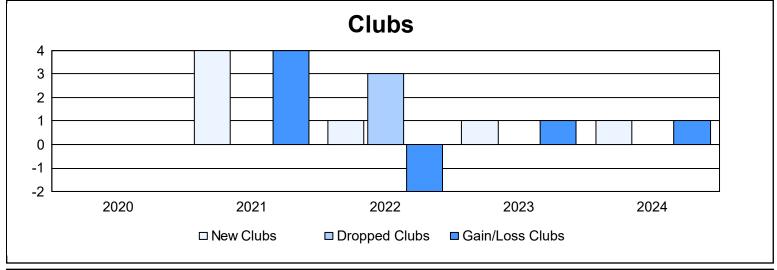

District F 1 As of June 2024 Cumulative

| Year      | New<br>Clubs | Dropped<br>Clubs | Gain/<br>Loss<br>Clubs | New<br>Members | Charter<br>Members | Reinstate<br>Members | Transfer<br>Members | Total<br>Member<br>Added | Total<br>Members<br>Dropped | Gain/<br>Loss<br>Members |
|-----------|--------------|------------------|------------------------|----------------|--------------------|----------------------|---------------------|--------------------------|-----------------------------|--------------------------|
| 2019-2020 | 0            | 0                | 0                      | 44             | 0                  | 7                    | 3                   | 54                       | 128                         | -74                      |
| 2020-2021 | 4            | 0                | 4                      | 140            | 110                | 8                    | 1                   | 259                      | 153                         | 106                      |
| 2021-2022 | 1            | 3                | -2                     | 208            | 29                 | 57                   | 17                  | 311                      | 268                         | 43                       |
| 2022-2023 | 1            | 0                | 1                      | 76             | 26                 | 8                    | 0                   | 110                      | 171                         | -61                      |
| 2023-2024 | 1            | 0                | 1                      | 69             | 68                 | 24                   | 14                  | 175                      | 150                         | 25                       |
| Average   | 1            | 1                | 1                      | 107            | 47                 | 21                   | 7                   | 182                      | 174                         | 8                        |