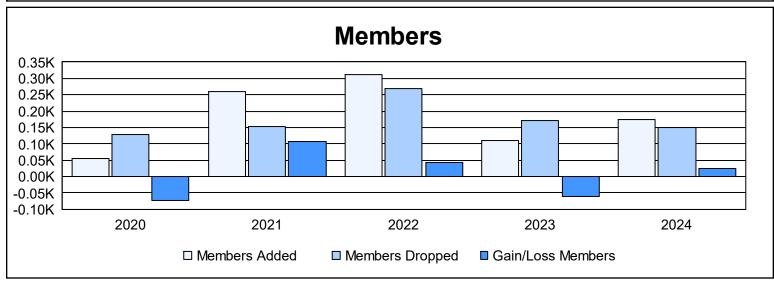

District F 1 As of June 2024 Cumulative

| Year      | New<br>Clubs | Dropped<br>Clubs | Gain/<br>Loss<br>Clubs | New<br>Members | Charter<br>Members | Reinstate<br>Members | Transfer<br>Members | Total<br>Member<br>Added | Total<br>Members<br>Dropped | Gain/<br>Loss<br>Members |
|-----------|--------------|------------------|------------------------|----------------|--------------------|----------------------|---------------------|--------------------------|-----------------------------|--------------------------|
| 2019-2020 | 0            | 0                | 0                      | 44             | 0                  | 7                    | 3                   | 54                       | 128                         | -74                      |
| 2020-2021 | 4            | 0                | 4                      | 140            | 110                | 8                    | 1                   | 259                      | 153                         | 106                      |
| 2021-2022 | 1            | 3                | -2                     | 208            | 29                 | 57                   | 17                  | 311                      | 268                         | 43                       |
| 2022-2023 | 1            | 0                | 1                      | 76             | 26                 | 8                    | 0                   | 110                      | 171                         | -61                      |
| 2023-2024 | 1            | 0                | 1                      | 69             | 68                 | 24                   | 14                  | 175                      | 150                         | 25                       |
| Average   | 1            | 1                | 1                      | 107            | 47                 | 21                   | 7                   | 182                      | 174                         | 8                        |