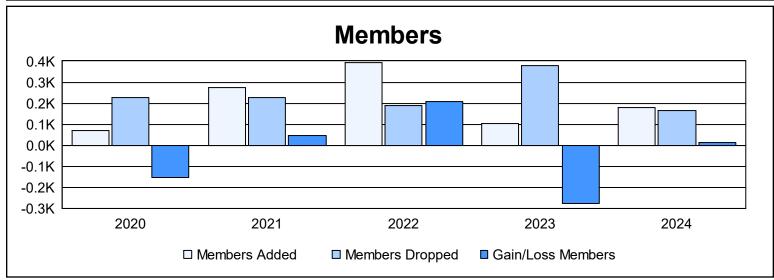

District F 2

As of June 2024 Cumulative

| Year      | New<br>Clubs | Dropped<br>Clubs | Gain/<br>Loss<br>Clubs | New<br>Members | Charter<br>Members | Reinstate<br>Members | Transfer<br>Members | Total<br>Member<br>Added | Total<br>Members<br>Dropped | Gain/<br>Loss<br>Members |
|-----------|--------------|------------------|------------------------|----------------|--------------------|----------------------|---------------------|--------------------------|-----------------------------|--------------------------|
| 2019-2020 | 0            | 3                | -3                     | 52             | 0                  | 15                   | 5                   | 72                       | 227                         | -155                     |
| 2020-2021 | 2            | 2                | 0                      | 183            | 51                 | 38                   | 3                   | 275                      | 228                         | 47                       |
| 2021-2022 | 3            | 1                | 2                      | 173            | 178                | 39                   | 5                   | 395                      | 187                         | 208                      |
| 2022-2023 | 0            | 7                | -7                     | 94             | 3                  | 3                    | 3                   | 103                      | 379                         | -276                     |
| 2023-2024 | 3            | 4                | -1                     | 72             | 71                 | 30                   | 4                   | 177                      | 166                         | 11                       |
| Average   | 2            | 3                | -2                     | 115            | 61                 | 25                   | 4                   | 204                      | 237                         | -33                      |