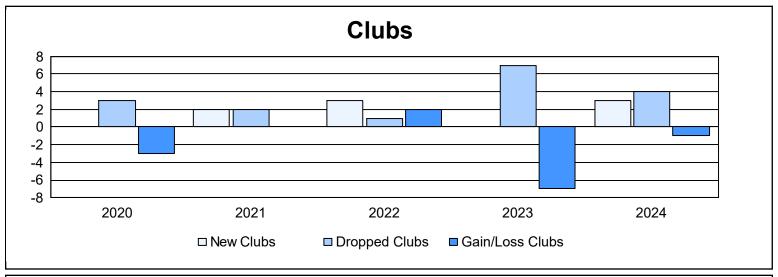

District F 2

As of June 2024 Cumulative

| Year      | New<br>Clubs | Dropped<br>Clubs | Gain/<br>Loss<br>Clubs | New<br>Members | Charter<br>Members | Reinstate<br>Members | Transfer<br>Members | Total<br>Member<br>Added | Total<br>Members<br>Dropped | Gain/<br>Loss<br>Members |
|-----------|--------------|------------------|------------------------|----------------|--------------------|----------------------|---------------------|--------------------------|-----------------------------|--------------------------|
| 2019-2020 | 0            | 3                | -3                     | 52             | 0                  | 15                   | 5                   | 72                       | 227                         | -155                     |
| 2020-2021 | 2            | 2                | 0                      | 183            | 51                 | 38                   | 3                   | 275                      | 228                         | 47                       |
| 2021-2022 | 3            | 1                | 2                      | 173            | 178                | 39                   | 5                   | 395                      | 187                         | 208                      |
| 2022-2023 | 0            | 7                | -7                     | 94             | 3                  | 3                    | 3                   | 103                      | 379                         | -276                     |
| 2023-2024 | 3            | 4                | -1                     | 72             | 71                 | 30                   | 4                   | 177                      | 166                         | 11                       |
| Average   | 2            | 3                | -2                     | 115            | 61                 | 25                   | 4                   | 204                      | 237                         | -33                      |