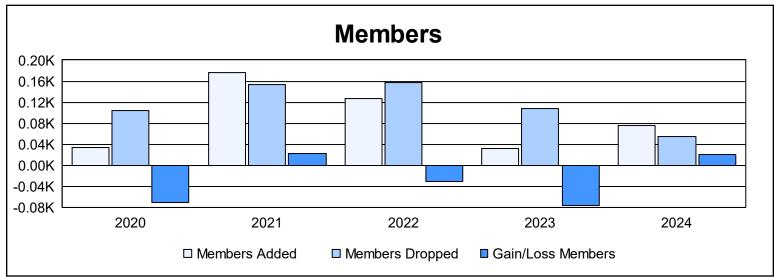

District F 3

As of June 2024 Cumulative

| Year      | New<br>Clubs | Dropped<br>Clubs | Gain/<br>Loss<br>Clubs | New<br>Members | Charter<br>Members | Reinstate<br>Members | Transfer<br>Members | Total<br>Member<br>Added | Total<br>Members<br>Dropped | Gain/<br>Loss<br>Members |
|-----------|--------------|------------------|------------------------|----------------|--------------------|----------------------|---------------------|--------------------------|-----------------------------|--------------------------|
| 2019-2020 | 0            | 3                | -3                     | 25             | 0                  | 8                    | 0                   | 33                       | 104                         | -71                      |
| 2020-2021 | 4            | 6                | -2                     | 56             | 87                 | 29                   | 5                   | 177                      | 154                         | 23                       |
| 2021-2022 | 0            | 3                | -3                     | 67             | 3                  | 54                   | 2                   | 126                      | 157                         | -31                      |
| 2022-2023 | 0            | 2                | -2                     | 24             | 1                  | 1                    | 5                   | 31                       | 107                         | -76                      |
| 2023-2024 | 1            | 1                | 0                      | 33             | 27                 | 11                   | 4                   | 75                       | 55                          | 20                       |
| Average   | 1            | 3                | -2                     | 41             | 24                 | 21                   | 3                   | 88                       | 115                         | -27                      |