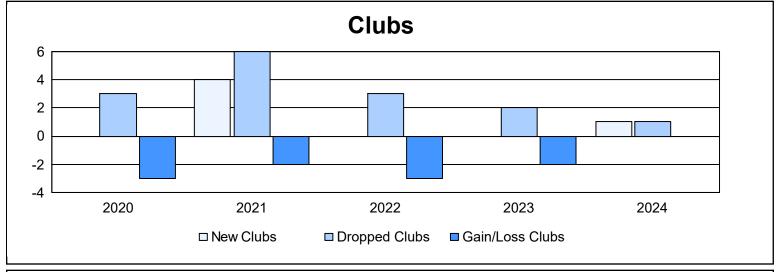

District F 3

As of June 2024 Cumulative

| Year      | New<br>Clubs | Dropped<br>Clubs | Gain/<br>Loss<br>Clubs | New<br>Members | Charter<br>Members | Reinstate<br>Members | Transfer<br>Members | Total<br>Member<br>Added | Total<br>Members<br>Dropped | Gain/<br>Loss<br>Members |
|-----------|--------------|------------------|------------------------|----------------|--------------------|----------------------|---------------------|--------------------------|-----------------------------|--------------------------|
| 2019-2020 | 0            | 3                | -3                     | 25             | 0                  | 8                    | 0                   | 33                       | 104                         | -71                      |
| 2020-2021 | 4            | 6                | -2                     | 56             | 87                 | 29                   | 5                   | 177                      | 154                         | 23                       |
| 2021-2022 | 0            | 3                | -3                     | 67             | 3                  | 54                   | 2                   | 126                      | 157                         | -31                      |
| 2022-2023 | 0            | 2                | -2                     | 24             | 1                  | 1                    | 5                   | 31                       | 107                         | -76                      |
| 2023-2024 | 1            | 1                | 0                      | 33             | 27                 | 11                   | 4                   | 75                       | 55                          | 20                       |
| Average   | 1            | 3                | -2                     | 41             | 24                 | 21                   | 3                   | 88                       | 115                         | -27                      |