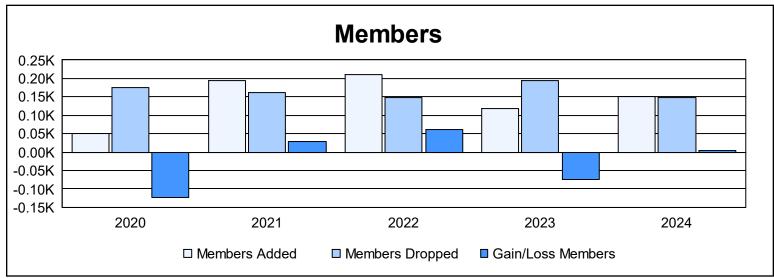

District F 4 As of June 2024 Cumulative

| Year      | New<br>Clubs | Dropped<br>Clubs | Gain/<br>Loss<br>Clubs | New<br>Members | Charter<br>Members | Reinstate<br>Members | Transfer<br>Members | Total<br>Member<br>Added | Total<br>Members<br>Dropped | Gain/<br>Loss<br>Members |
|-----------|--------------|------------------|------------------------|----------------|--------------------|----------------------|---------------------|--------------------------|-----------------------------|--------------------------|
| 2019-2020 | 0            | 2                | -2                     | 37             | 3                  | 6                    | 5                   | 51                       | 175                         | -124                     |
| 2020-2021 | 3            | 1                | 2                      | 100            | 73                 | 19                   | 1                   | 193                      | 163                         | 30                       |
| 2021-2022 | 1            | 3                | -2                     | 175            | 24                 | 9                    | 3                   | 211                      | 149                         | 62                       |
| 2022-2023 | 0            | 2                | -2                     | 110            | 2                  | 5                    | 1                   | 118                      | 193                         | -75                      |
| 2023-2024 | 1            | 0                | 1                      | 95             | 28                 | 28                   | 0                   | 151                      | 147                         | 4                        |
| Average   | 1            | 2                | -1                     | 103            | 26                 | 13                   | 2                   | 145                      | 165                         | -21                      |