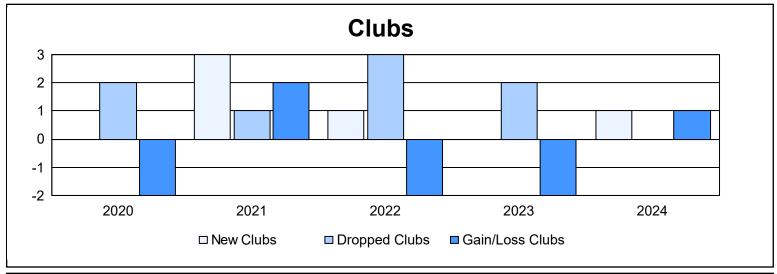

District F 4 As of June 2024 Cumulative

| Year      | New<br>Clubs | Dropped<br>Clubs | Gain/<br>Loss<br>Clubs | New<br>Members | Charter<br>Members | Reinstate<br>Members | Transfer<br>Members | Total<br>Member<br>Added | Total<br>Members<br>Dropped | Gain/<br>Loss<br>Members |
|-----------|--------------|------------------|------------------------|----------------|--------------------|----------------------|---------------------|--------------------------|-----------------------------|--------------------------|
| 2019-2020 | 0            | 2                | -2                     | 37             | 3                  | 6                    | 5                   | 51                       | 175                         | -124                     |
| 2020-2021 | 3            | 1                | 2                      | 100            | 73                 | 19                   | 1                   | 193                      | 163                         | 30                       |
| 2021-2022 | 1            | 3                | -2                     | 175            | 24                 | 9                    | 3                   | 211                      | 149                         | 62                       |
| 2022-2023 | 0            | 2                | -2                     | 110            | 2                  | 5                    | 1                   | 118                      | 193                         | -75                      |
| 2023-2024 | 1            | 0                | 1                      | 95             | 28                 | 28                   | 0                   | 151                      | 147                         | 4                        |
| Average   | 1            | 2                | -1                     | 103            | 26                 | 13                   | 2                   | 145                      | 165                         | -21                      |