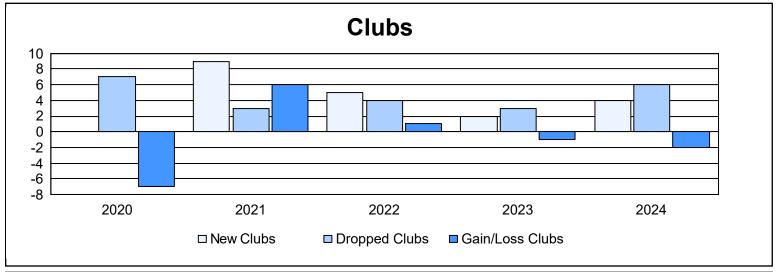

District G 1 As of June 2024 Cumulative

| Year      | New<br>Clubs | Dropped<br>Clubs | Gain/<br>Loss<br>Clubs | New<br>Members | Charter<br>Members | Reinstate<br>Members | Transfer<br>Members | Total<br>Member<br>Added | Total<br>Members<br>Dropped | Gain/<br>Loss<br>Members |
|-----------|--------------|------------------|------------------------|----------------|--------------------|----------------------|---------------------|--------------------------|-----------------------------|--------------------------|
| 2019-2020 | 0            | 7                | -7                     | 105            | 17                 | 25                   | 3                   | 150                      | 359                         | -209                     |
| 2020-2021 | 9            | 3                | 6                      | 259            | 341                | 29                   | 2                   | 631                      | 326                         | 305                      |
| 2021-2022 | 5            | 4                | 1                      | 223            | 119                | 77                   | 7                   | 426                      | 411                         | 15                       |
| 2022-2023 | 2            | 3                | -1                     | 128            | 55                 | 9                    | 5                   | 197                      | 342                         | -145                     |
| 2023-2024 | 4            | 6                | -2                     | 141            | 91                 | 14                   | 9                   | 255                      | 353                         | -98                      |
| Average   | 4            | 5                | -1                     | 171            | 125                | 31                   | 5                   | 332                      | 358                         | -26                      |