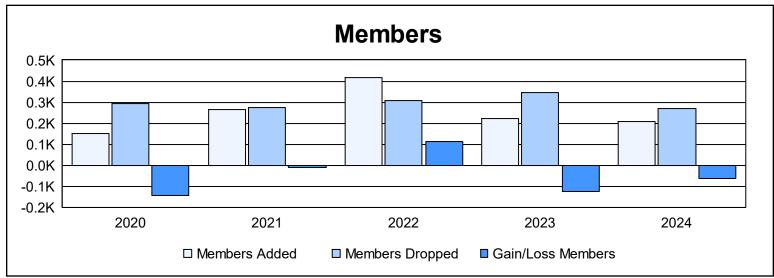

District G 2

As of June 2024 Cumulative

| Year      | New<br>Clubs | Dropped<br>Clubs | Gain/<br>Loss<br>Clubs | New<br>Members | Charter<br>Members | Reinstate<br>Members | Transfer<br>Members | Total<br>Member<br>Added | Total<br>Members<br>Dropped | Gain/<br>Loss<br>Members |
|-----------|--------------|------------------|------------------------|----------------|--------------------|----------------------|---------------------|--------------------------|-----------------------------|--------------------------|
| 2019-2020 | 0            | 0                | 0                      | 110            | 3                  | 37                   | 1                   | 151                      | 293                         | -142                     |
| 2020-2021 | 4            | 5                | -1                     | 108            | 106                | 46                   | 3                   | 263                      | 275                         | -12                      |
| 2021-2022 | 4            | 3                | 1                      | 242            | 122                | 38                   | 17                  | 419                      | 306                         | 113                      |
| 2022-2023 | 3            | 5                | -2                     | 110            | 77                 | 27                   | 10                  | 224                      | 347                         | -123                     |
| 2023-2024 | 1            | 5                | -4                     | 88             | 38                 | 64                   | 16                  | 206                      | 268                         | -62                      |
| Average   | 2            | 4                | -1                     | 132            | 69                 | 42                   | 9                   | 253                      | 298                         | -45                      |