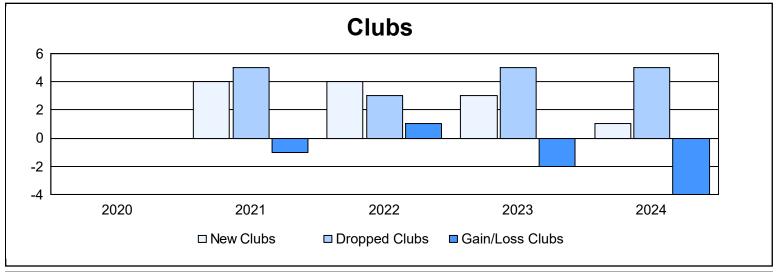

District G 2

As of June 2024 Cumulative

| Year      | New<br>Clubs | Dropped<br>Clubs | Gain/<br>Loss<br>Clubs | New<br>Members | Charter<br>Members | Reinstate<br>Members | Transfer<br>Members | Total<br>Member<br>Added | Total<br>Members<br>Dropped | Gain/<br>Loss<br>Members |
|-----------|--------------|------------------|------------------------|----------------|--------------------|----------------------|---------------------|--------------------------|-----------------------------|--------------------------|
| 2019-2020 | 0            | 0                | 0                      | 110            | 3                  | 37                   | 1                   | 151                      | 293                         | -142                     |
| 2020-2021 | 4            | 5                | -1                     | 108            | 106                | 46                   | 3                   | 263                      | 275                         | -12                      |
| 2021-2022 | 4            | 3                | 1                      | 242            | 122                | 38                   | 17                  | 419                      | 306                         | 113                      |
| 2022-2023 | 3            | 5                | -2                     | 110            | 77                 | 27                   | 10                  | 224                      | 347                         | -123                     |
| 2023-2024 | 1            | 5                | -4                     | 88             | 38                 | 64                   | 16                  | 206                      | 268                         | -62                      |
| Average   | 2            | 4                | -1                     | 132            | 69                 | 42                   | 9                   | 253                      | 298                         | -45                      |