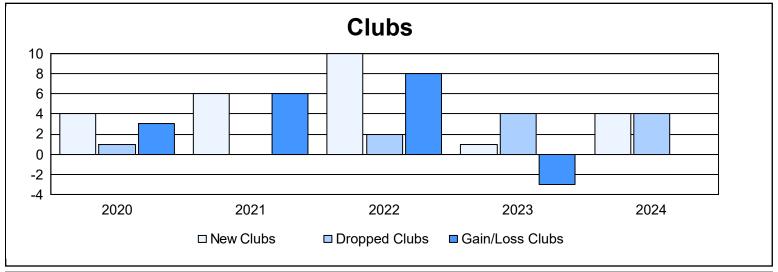

District H 1 As of June 2024 Cumulative

| Year      | New<br>Clubs | Dropped<br>Clubs | Gain/<br>Loss<br>Clubs | New<br>Members | Charter<br>Members | Reinstate<br>Members | Transfer<br>Members | Total<br>Member<br>Added | Total<br>Members<br>Dropped | Gain/<br>Loss<br>Members |
|-----------|--------------|------------------|------------------------|----------------|--------------------|----------------------|---------------------|--------------------------|-----------------------------|--------------------------|
| 2019-2020 | 4            | 1                | 3                      | 420            | 138                | 39                   | 25                  | 622                      | 560                         | 62                       |
| 2020-2021 | 6            | 0                | 6                      | 538            | 183                | 59                   | 13                  | 793                      | 500                         | 293                      |
| 2021-2022 | 10           | 2                | 8                      | 420            | 268                | 34                   | 18                  | 740                      | 583                         | 157                      |
| 2022-2023 | 1            | 4                | -3                     | 254            | 56                 | 28                   | 8                   | 346                      | 672                         | -326                     |
| 2023-2024 | 4            | 4                | 0                      | 308            | 98                 | 62                   | 13                  | 481                      | 570                         | -89                      |
| Average   | 5            | 2                | 3                      | 388            | 149                | 44                   | 15                  | 596                      | 577                         | 19                       |