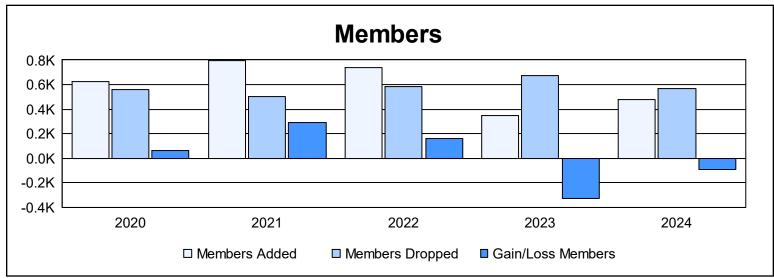

District H 1 As of June 2024 Cumulative

| Year      | New<br>Clubs | Dropped<br>Clubs | Gain/<br>Loss<br>Clubs | New<br>Members | Charter<br>Members | Reinstate<br>Members | Transfer<br>Members | Total<br>Member<br>Added | Total<br>Members<br>Dropped | Gain/<br>Loss<br>Members |
|-----------|--------------|------------------|------------------------|----------------|--------------------|----------------------|---------------------|--------------------------|-----------------------------|--------------------------|
| 2019-2020 | 4            | 1                | 3                      | 420            | 138                | 39                   | 25                  | 622                      | 560                         | 62                       |
| 2020-2021 | 6            | 0                | 6                      | 538            | 183                | 59                   | 13                  | 793                      | 500                         | 293                      |
| 2021-2022 | 10           | 2                | 8                      | 420            | 268                | 34                   | 18                  | 740                      | 583                         | 157                      |
| 2022-2023 | 1            | 4                | -3                     | 254            | 56                 | 28                   | 8                   | 346                      | 672                         | -326                     |
| 2023-2024 | 4            | 4                | 0                      | 308            | 98                 | 62                   | 13                  | 481                      | 570                         | -89                      |
| Average   | 5            | 2                | 3                      | 388            | 149                | 44                   | 15                  | 596                      | 577                         | 19                       |