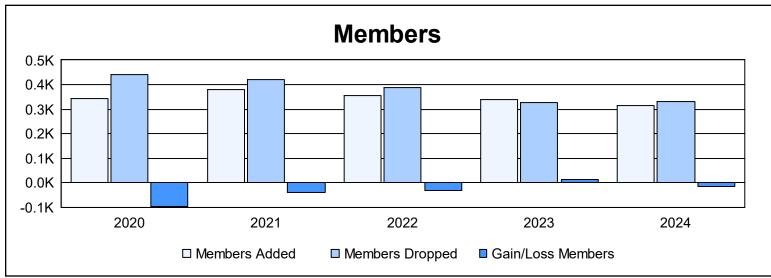

District H 2 As of June 2024 Cumulative

| Year      | New<br>Clubs | Dropped<br>Clubs | Gain/<br>Loss<br>Clubs | New<br>Members | Charter<br>Members | Reinstate<br>Members | Transfer<br>Members | Total<br>Member<br>Added | Total<br>Members<br>Dropped | Gain/<br>Loss<br>Members |
|-----------|--------------|------------------|------------------------|----------------|--------------------|----------------------|---------------------|--------------------------|-----------------------------|--------------------------|
| 2019-2020 | 5            | 2                | 3                      | 176            | 141                | 11                   | 14                  | 342                      | 440                         | -98                      |
| 2020-2021 | 3            | 6                | -3                     | 266            | 81                 | 26                   | 8                   | 381                      | 421                         | -40                      |
| 2021-2022 | 3            | 1                | 2                      | 242            | 89                 | 16                   | 8                   | 355                      | 387                         | -32                      |
| 2022-2023 | 3            | 2                | 1                      | 208            | 101                | 25                   | 6                   | 340                      | 325                         | 15                       |
| 2023-2024 | 3            | 3                | 0                      | 200            | 80                 | 27                   | 9                   | 316                      | 332                         | -16                      |
| Average   | 3            | 3                | 1                      | 218            | 98                 | 21                   | 9                   | 347                      | 381                         | -34                      |