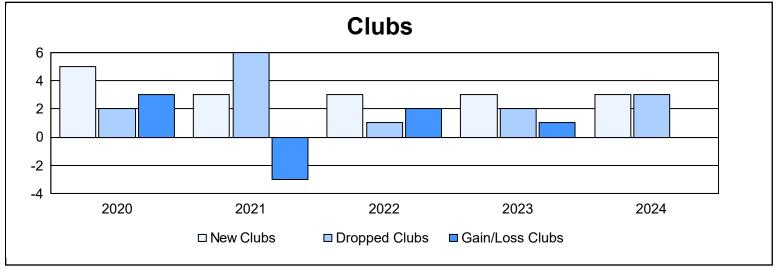

District H 2 As of June 2024 Cumulative

| Year      | New<br>Clubs | Dropped<br>Clubs | Gain/<br>Loss<br>Clubs | New<br>Members | Charter<br>Members | Reinstate<br>Members | Transfer<br>Members | Total<br>Member<br>Added | Total<br>Members<br>Dropped | Gain/<br>Loss<br>Members |
|-----------|--------------|------------------|------------------------|----------------|--------------------|----------------------|---------------------|--------------------------|-----------------------------|--------------------------|
| 2019-2020 | 5            | 2                | 3                      | 176            | 141                | 11                   | 14                  | 342                      | 440                         | -98                      |
| 2020-2021 | 3            | 6                | -3                     | 266            | 81                 | 26                   | 8                   | 381                      | 421                         | -40                      |
| 2021-2022 | 3            | 1                | 2                      | 242            | 89                 | 16                   | 8                   | 355                      | 387                         | -32                      |
| 2022-2023 | 3            | 2                | 1                      | 208            | 101                | 25                   | 6                   | 340                      | 325                         | 15                       |
| 2023-2024 | 3            | 3                | 0                      | 200            | 80                 | 27                   | 9                   | 316                      | 332                         | -16                      |
| Average   | 3            | 3                | 1                      | 218            | 98                 | 21                   | 9                   | 347                      | 381                         | -34                      |