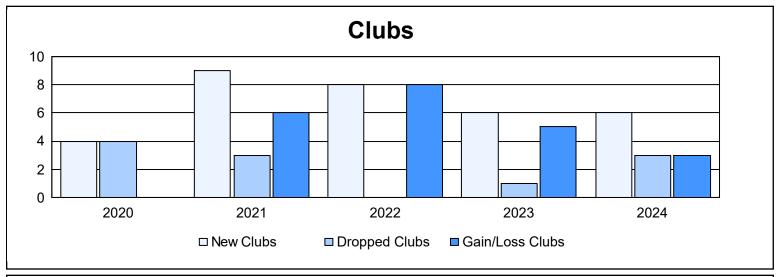

District H 3 As of June 2024 Cumulative

| Year      | New<br>Clubs | Dropped<br>Clubs | Gain/<br>Loss<br>Clubs | New<br>Members | Charter<br>Members | Reinstate<br>Members | Transfer<br>Members | Total<br>Member<br>Added | Total<br>Members<br>Dropped | Gain/<br>Loss<br>Members |
|-----------|--------------|------------------|------------------------|----------------|--------------------|----------------------|---------------------|--------------------------|-----------------------------|--------------------------|
| 2019-2020 | 4            | 4                | 0                      | 152            | 92                 | 25                   | 14                  | 283                      | 269                         | 14                       |
| 2020-2021 | 9            | 3                | 6                      | 182            | 240                | 28                   | 6                   | 456                      | 340                         | 116                      |
| 2021-2022 | 8            | 0                | 8                      | 281            | 238                | 14                   | 13                  | 546                      | 349                         | 197                      |
| 2022-2023 | 6            | 1                | 5                      | 256            | 188                | 35                   | 11                  | 490                      | 431                         | 59                       |
| 2023-2024 | 6            | 3                | 3                      | 255            | 167                | 21                   | 18                  | 461                      | 433                         | 28                       |
| Average   | 7            | 2                | 4                      | 225            | 185                | 25                   | 12                  | 447                      | 364                         | 83                       |