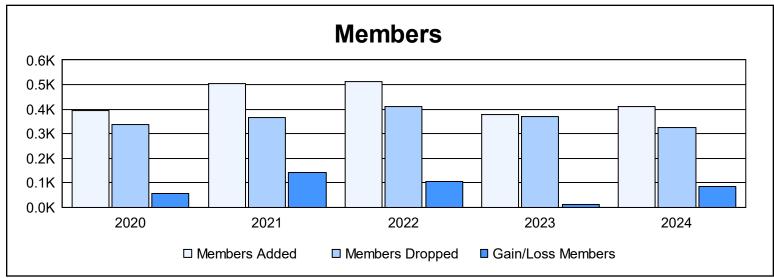

District H 4 As of June 2024 Cumulative

| Year      | New<br>Clubs | Dropped<br>Clubs | Gain/<br>Loss<br>Clubs | New<br>Members | Charter<br>Members | Reinstate<br>Members | Transfer<br>Members | Total<br>Member<br>Added | Total<br>Members<br>Dropped | Gain/<br>Loss<br>Members |
|-----------|--------------|------------------|------------------------|----------------|--------------------|----------------------|---------------------|--------------------------|-----------------------------|--------------------------|
| 2019-2020 | 8            | 4                | 4                      | 184            | 189                | 13                   | 8                   | 394                      | 337                         | 57                       |
| 2020-2021 | 5            | 5                | 0                      | 342            | 139                | 17                   | 8                   | 506                      | 365                         | 141                      |
| 2021-2022 | 5            | 2                | 3                      | 310            | 137                | 58                   | 8                   | 513                      | 409                         | 104                      |
| 2022-2023 | 3            | 1                | 2                      | 266            | 90                 | 18                   | 4                   | 378                      | 368                         | 10                       |
| 2023-2024 | 4            | 0                | 4                      | 273            | 109                | 19                   | 8                   | 409                      | 325                         | 84                       |
| Average   | 5            | 2                | 3                      | 275            | 133                | 25                   | 7                   | 440                      | 361                         | 79                       |