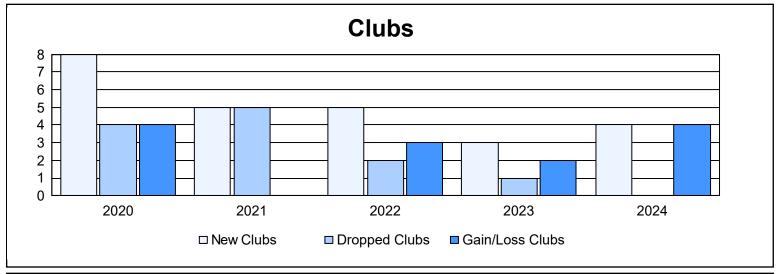

District H 4 As of June 2024 Cumulative

| Year      | New<br>Clubs | Dropped<br>Clubs | Gain/<br>Loss<br>Clubs | New<br>Members | Charter<br>Members | Reinstate<br>Members | Transfer<br>Members | Total<br>Member<br>Added | Total<br>Members<br>Dropped | Gain/<br>Loss<br>Members |
|-----------|--------------|------------------|------------------------|----------------|--------------------|----------------------|---------------------|--------------------------|-----------------------------|--------------------------|
| 2019-2020 | 8            | 4                | 4                      | 184            | 189                | 13                   | 8                   | 394                      | 337                         | 57                       |
| 2020-2021 | 5            | 5                | 0                      | 342            | 139                | 17                   | 8                   | 506                      | 365                         | 141                      |
| 2021-2022 | 5            | 2                | 3                      | 310            | 137                | 58                   | 8                   | 513                      | 409                         | 104                      |
| 2022-2023 | 3            | 1                | 2                      | 266            | 90                 | 18                   | 4                   | 378                      | 368                         | 10                       |
| 2023-2024 | 4            | 0                | 4                      | 273            | 109                | 19                   | 8                   | 409                      | 325                         | 84                       |
| Average   | 5            | 2                | 3                      | 275            | 133                | 25                   | 7                   | 440                      | 361                         | 79                       |