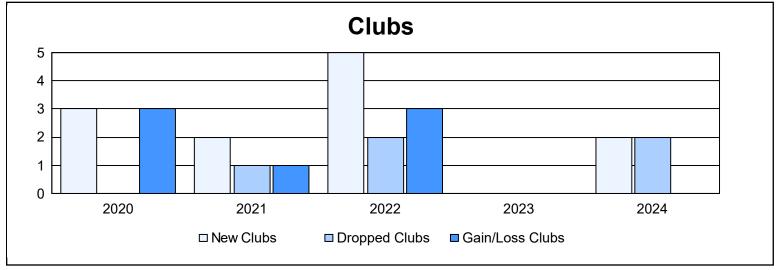

District J 1

As of June 2024 Cumulative

| Year      | New<br>Clubs | Dropped<br>Clubs | Gain/<br>Loss<br>Clubs | New<br>Members | Charter<br>Members | Reinstate<br>Members | Transfer<br>Members | Total<br>Member<br>Added | Total<br>Members<br>Dropped | Gain/<br>Loss<br>Members |
|-----------|--------------|------------------|------------------------|----------------|--------------------|----------------------|---------------------|--------------------------|-----------------------------|--------------------------|
| 2019-2020 | 3            | 0                | 3                      | 141            | 67                 | 1                    | 20                  | 229                      | 148                         | 81                       |
| 2020-2021 | 2            | 1                | 1                      | 109            | 35                 | 7                    | 11                  | 162                      | 174                         | -12                      |
| 2021-2022 | 5            | 2                | 3                      | 106            | 147                | 3                    | 17                  | 273                      | 245                         | 28                       |
| 2022-2023 | 0            | 0                | 0                      | 88             | 12                 | 6                    | 3                   | 109                      | 240                         | -131                     |
| 2023-2024 | 2            | 2                | 0                      | 89             | 45                 | 1                    | 6                   | 141                      | 178                         | -37                      |
| Average   | 2            | 1                | 1                      | 107            | 61                 | 4                    | 11                  | 183                      | 197                         | -14                      |