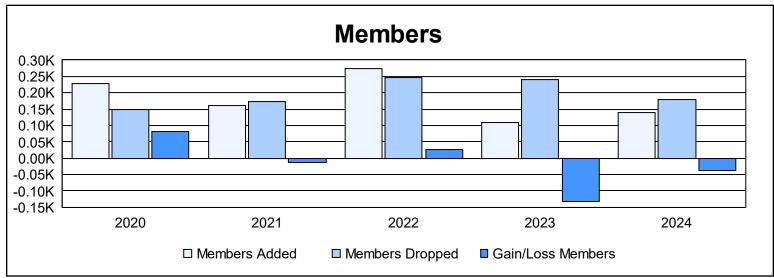

District J 1

As of June 2024 Cumulative

| Year      | New<br>Clubs | Dropped<br>Clubs | Gain/<br>Loss<br>Clubs | New<br>Members | Charter<br>Members | Reinstate<br>Members | Transfer<br>Members | Total<br>Member<br>Added | Total<br>Members<br>Dropped | Gain/<br>Loss<br>Members |
|-----------|--------------|------------------|------------------------|----------------|--------------------|----------------------|---------------------|--------------------------|-----------------------------|--------------------------|
| 2019-2020 | 3            | 0                | 3                      | 141            | 67                 | 1                    | 20                  | 229                      | 148                         | 81                       |
| 2020-2021 | 2            | 1                | 1                      | 109            | 35                 | 7                    | 11                  | 162                      | 174                         | -12                      |
| 2021-2022 | 5            | 2                | 3                      | 106            | 147                | 3                    | 17                  | 273                      | 245                         | 28                       |
| 2022-2023 | 0            | 0                | 0                      | 88             | 12                 | 6                    | 3                   | 109                      | 240                         | -131                     |
| 2023-2024 | 2            | 2                | 0                      | 89             | 45                 | 1                    | 6                   | 141                      | 178                         | -37                      |
| Average   | 2            | 1                | 1                      | 107            | 61                 | 4                    | 11                  | 183                      | 197                         | -14                      |