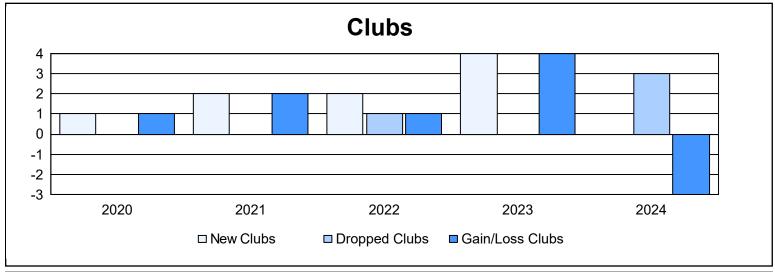

District J 3 As of June 2024 Cumulative

| Year      | New<br>Clubs | Dropped<br>Clubs | Gain/<br>Loss<br>Clubs | New<br>Members | Charter<br>Members | Reinstate<br>Members | Transfer<br>Members | Total<br>Member<br>Added | Total<br>Members<br>Dropped | Gain/<br>Loss<br>Members |
|-----------|--------------|------------------|------------------------|----------------|--------------------|----------------------|---------------------|--------------------------|-----------------------------|--------------------------|
| 2019-2020 | 1            | 0                | 1                      | 47             | 8                  | 5                    | 4                   | 64                       | 184                         | -120                     |
| 2020-2021 | 2            | 0                | 2                      | 153            | 34                 | 9                    | 6                   | 202                      | 124                         | 78                       |
| 2021-2022 | 2            | 1                | 1                      | 188            | 51                 | 7                    | 5                   | 251                      | 207                         | 44                       |
| 2022-2023 | 4            | 0                | 4                      | 111            | 88                 | 5                    | 10                  | 214                      | 214                         | 0                        |
| 2023-2024 | 0            | 3                | -3                     | 108            | 9                  | 3                    | 7                   | 127                      | 150                         | -23                      |
| Average   | 2            | 1                | 1                      | 121            | 38                 | 6                    | 6                   | 172                      | 176                         | -4                       |