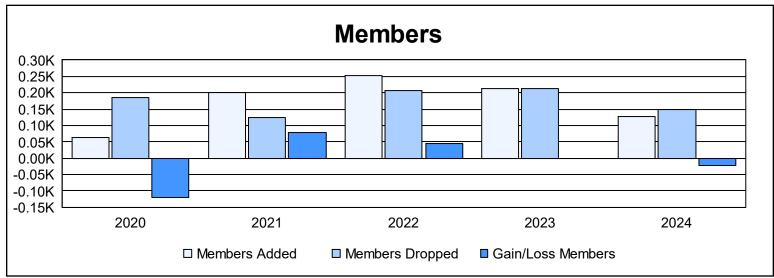

District J 3 As of June 2024 Cumulative

| Year      | New<br>Clubs | Dropped<br>Clubs | Gain/<br>Loss<br>Clubs | New<br>Members | Charter<br>Members | Reinstate<br>Members | Transfer<br>Members | Total<br>Member<br>Added | Total<br>Members<br>Dropped | Gain/<br>Loss<br>Members |
|-----------|--------------|------------------|------------------------|----------------|--------------------|----------------------|---------------------|--------------------------|-----------------------------|--------------------------|
| 2019-2020 | 1            | 0                | 1                      | 47             | 8                  | 5                    | 4                   | 64                       | 184                         | -120                     |
| 2020-2021 | 2            | 0                | 2                      | 153            | 34                 | 9                    | 6                   | 202                      | 124                         | 78                       |
| 2021-2022 | 2            | 1                | 1                      | 188            | 51                 | 7                    | 5                   | 251                      | 207                         | 44                       |
| 2022-2023 | 4            | 0                | 4                      | 111            | 88                 | 5                    | 10                  | 214                      | 214                         | 0                        |
| 2023-2024 | 0            | 3                | -3                     | 108            | 9                  | 3                    | 7                   | 127                      | 150                         | -23                      |
| Average   | 2            | 1                | 1                      | 121            | 38                 | 6                    | 6                   | 172                      | 176                         | -4                       |