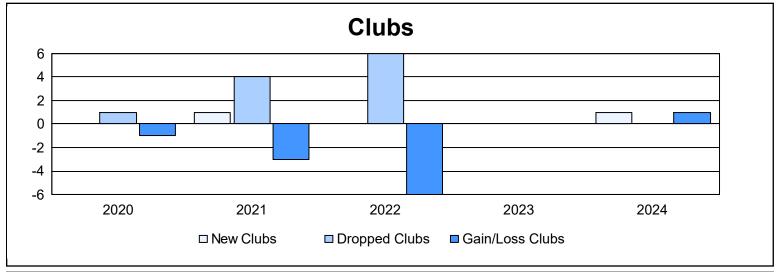

District LA 1 As of June 2024 Cumulative

| Year      | New<br>Clubs | Dropped<br>Clubs | Gain/<br>Loss<br>Clubs | New<br>Members | Charter<br>Members | Reinstate<br>Members | Transfer<br>Members | Total<br>Member<br>Added | Total<br>Members<br>Dropped | Gain/<br>Loss<br>Members |
|-----------|--------------|------------------|------------------------|----------------|--------------------|----------------------|---------------------|--------------------------|-----------------------------|--------------------------|
| 2019-2020 | 0            | 1                | -1                     | 33             | 3                  | 19                   | 2                   | 57                       | 120                         | -63                      |
| 2020-2021 | 1            | 4                | -3                     | 85             | 25                 | 1                    | 6                   | 117                      | 155                         | -38                      |
| 2021-2022 | 0            | 6                | -6                     | 46             | 2                  | 14                   | 1                   | 63                       | 211                         | -148                     |
| 2022-2023 | 0            | 0                | 0                      | 58             | 0                  | 0                    | 0                   | 58                       | 51                          | 7                        |
| 2023-2024 | 1            | 0                | 1                      | 58             | 22                 | 3                    | 5                   | 88                       | 65                          | 23                       |
| Average   | 0            | 2                | -2                     | 56             | 10                 | 7                    | 3                   | 77                       | 120                         | -44                      |