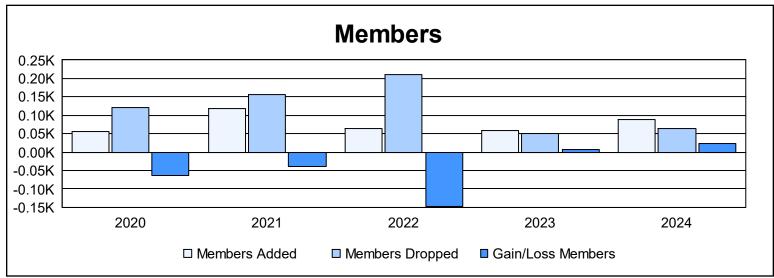

District LA 1 As of June 2024 Cumulative

| Year      | New<br>Clubs | Dropped<br>Clubs | Gain/<br>Loss<br>Clubs | New<br>Members | Charter<br>Members | Reinstate<br>Members | Transfer<br>Members | Total<br>Member<br>Added | Total<br>Members<br>Dropped | Gain/<br>Loss<br>Members |
|-----------|--------------|------------------|------------------------|----------------|--------------------|----------------------|---------------------|--------------------------|-----------------------------|--------------------------|
| 2019-2020 | 0            | 1                | -1                     | 33             | 3                  | 19                   | 2                   | 57                       | 120                         | -63                      |
| 2020-2021 | 1            | 4                | -3                     | 85             | 25                 | 1                    | 6                   | 117                      | 155                         | -38                      |
| 2021-2022 | 0            | 6                | -6                     | 46             | 2                  | 14                   | 1                   | 63                       | 211                         | -148                     |
| 2022-2023 | 0            | 0                | 0                      | 58             | 0                  | 0                    | 0                   | 58                       | 51                          | 7                        |
| 2023-2024 | 1            | 0                | 1                      | 58             | 22                 | 3                    | 5                   | 88                       | 65                          | 23                       |
| Average   | 0            | 2                | -2                     | 56             | 10                 | 7                    | 3                   | 77                       | 120                         | -44                      |